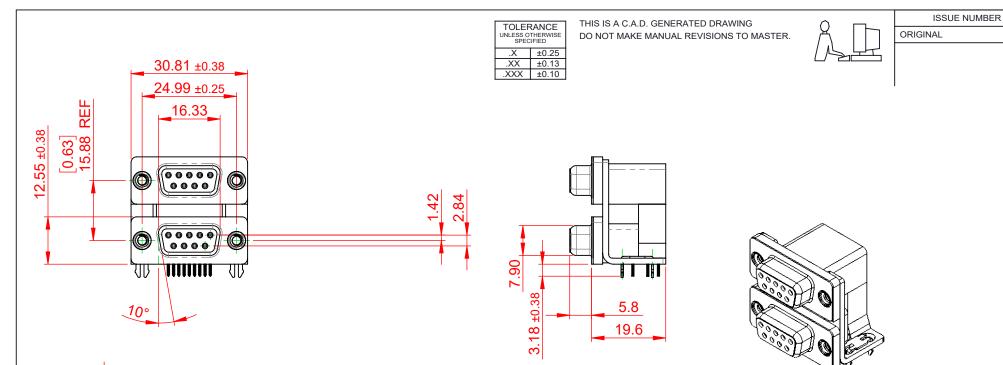

## NOTES:

MATERIAL:

HOUSING:THERMOPLASTIC POLYESTER, UL94V-0<br/>BLACK IN COLOURSHELL:STEEL, NICKEL PLATEDCONTACT:COPPER ALLOY, 15µ GOLD PLATING

(1)

OPERATING TEMPERATURE: -55°C ~ 85°C

| 662 SERIES D-SUB CONNECTOR             |                                                                                                                                                                                                                | SW REFERENCE NO.: 662 ASSEMBLY  |                  |       |
|----------------------------------------|----------------------------------------------------------------------------------------------------------------------------------------------------------------------------------------------------------------|---------------------------------|------------------|-------|
|                                        |                                                                                                                                                                                                                | DRAWN: C.B                      | DATE: AUG. 01/20 | 018   |
|                                        |                                                                                                                                                                                                                |                                 | DATE:            |       |
| EDAC INC<br>TORONTO, ONTARIO<br>CANADA | THESE DRAWINGS AND SPECIFICATIONS<br>ARE THE PROPERTY OF EDAC INC.,AND<br>SHALL NOT BE REPRODUCED,OR COPIED<br>OR USED AS THE BASIS FOR THE<br>MANUFACTURE OR SALE OF APPARATUS<br>WITHOUT WRITTEN PERMISSION. | SCALE: (IN C.A.D. 1:1)          | SHEET 1 OF       | 1     |
|                                        |                                                                                                                                                                                                                | DRAWING NUMBER: 662-009-364-032 |                  | ISSUE |
| YOUR CONNECTION TO QUALITY & SERVICE   |                                                                                                                                                                                                                | PART NUMBER: 662-009-3          | 364-032          | 1     |