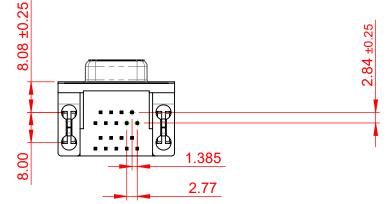

## NOTES:

MATERIAL:

HOUSING:THERMOPLASTIC POLYESTER, UL94V-0<br/>BLACK IN COLOURSHELL:STEEL, NICKEL PLATEDCONTACT:COPPER ALLOY, 15µ GOLD PLATING

(1)

OPERATING TEMPERATURE: -55°C ~ 85°C

| 662 SERIES D-SUB CONNECTOR             |                                                                                                                                                                                                                | SW REFERENCE NO.: 662 ASSEMBLY  |                  |       |
|----------------------------------------|----------------------------------------------------------------------------------------------------------------------------------------------------------------------------------------------------------------|---------------------------------|------------------|-------|
|                                        |                                                                                                                                                                                                                | DRAWN: C.B                      | DATE: AUG. 01/20 | 018   |
|                                        |                                                                                                                                                                                                                |                                 | DATE:            |       |
| EDAC INC<br>TORONTO, ONTARIO<br>CANADA | THESE DRAWINGS AND SPECIFICATIONS<br>ARE THE PROPERTY OF EDAC INC.,AND<br>SHALL NOT BE REPRODUCED,OR COPIED<br>OR USED AS THE BASIS FOR THE<br>MANUFACTURE OR SALE OF APPARATUS<br>WITHOUT WRITTEN PERMISSION. | SCALE: (IN C.A.D. 1:1)          | SHEET 1 OF       | 1     |
|                                        |                                                                                                                                                                                                                | DRAWING NUMBER: 662-009-364-032 |                  | ISSUE |
| YOUR CONNECTION TO QUALITY & SERVICE   |                                                                                                                                                                                                                | PART NUMBER: 662-009-3          | 364-032          | 1     |