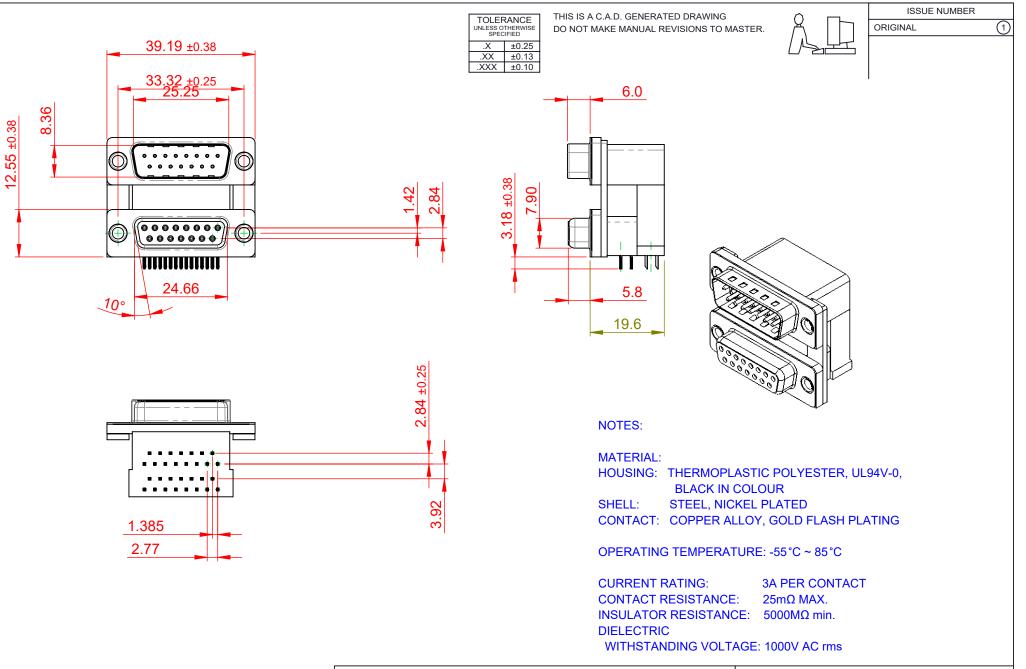

|         |                                                                                |                                                |                | SW REFERENCE NO.: 663 ASSEMBLY  |                  |       |
|---------|--------------------------------------------------------------------------------|------------------------------------------------|----------------|---------------------------------|------------------|-------|
|         | 663 SERIES D-S                                                                 | SUB CONNECTOR                                  | DRAWN          | l: C.B                          | DATE: AUG. 01/20 | 018   |
|         |                                                                                |                                                |                | ED:                             | DATE:            |       |
|         | EDAC INC<br>TORONTO, ONTARIO<br>CANADA<br>YOUR CONNECTION TO QUALITY & SERVICE | THESE DRAWINGS AND<br>ARE THE PROPERTY OF      | JUCALL.        | : (IN C.A.D. 1:1)               | SHEET 1 OF       | 1     |
| YOUR CO |                                                                                | OR USED AS THE BASIS                           | FOR THE DRAWIN | DRAWING NUMBER: 663-015-264-007 |                  | ISSUE |
|         |                                                                                | /ICE MANUFACTURE OR SAL<br>WITHOUT WRITTEN PER |                | UMBER: 663-015                  | -264-007         | 1     |