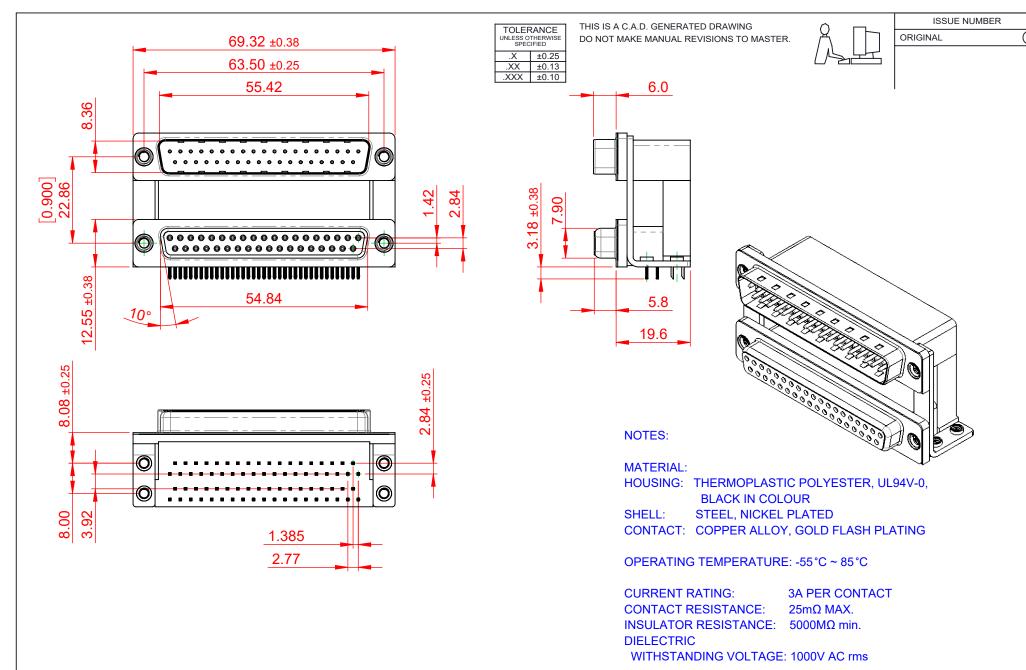

663 SERIES D-SUB CONNECTOR

YOUR CONNECTION TO QUALITY & SERVICE

**EDAC INC** TORONTO, ONTARIO CANADA

THESE DRAWINGS AND SPECIFICATIONS ARE THE PROPERTY OF EDAC INC..AND SHALL NOT BE REPRODUCED, OR COPIED OR USED AS THE BASIS FOR THE MANUFACTURE OR SALE OF APPARATUS WITHOUT WRITTEN PERMISSION.

| SW REFERENCE NO.: 663 ASSEMBLY  |                    |  |
|---------------------------------|--------------------|--|
| DRAWN: C.B                      | DATE: AUG. 01/2018 |  |
| CHECKED:                        | DATE:              |  |
| SCALE: (IN C.A.D. 1:1)          | SHEET 1 OF 1       |  |
| DRAWING NUMBER: 663-037-264-05C |                    |  |

663-037-264-05C

PART NUMBER:

THIS SERIES FULLY CONFORMS TO THE EUROPEAN UNION DIRECTIVES 2011/65/EU FOR RoHS COMPLIANCY.