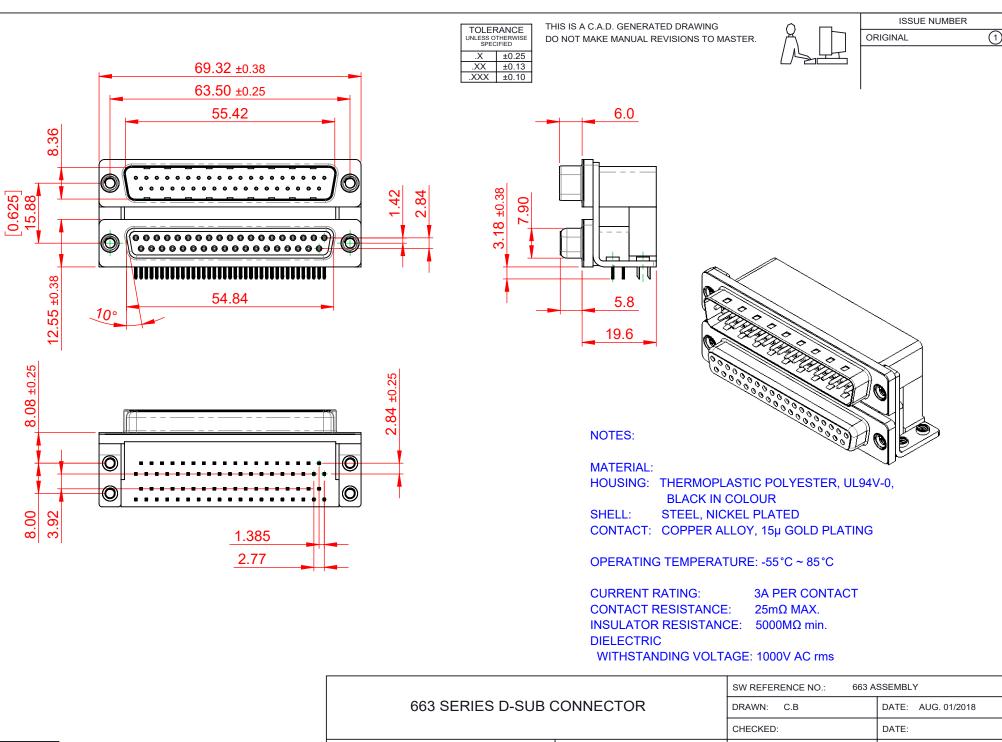

COMPLIANT

| 663 SERIES D-SUB CONNECTOR                                                     |                                                                                                                                                                                                                | DRAWN: C.B               | DATE: AUG. 01/20 | 018   |
|--------------------------------------------------------------------------------|----------------------------------------------------------------------------------------------------------------------------------------------------------------------------------------------------------------|--------------------------|------------------|-------|
|                                                                                |                                                                                                                                                                                                                | CHECKED:                 | DATE:            |       |
| EDAC INC<br>TORONTO, ONTARIO<br>CANADA<br>YOUR CONNECTION TO QUALITY & SERVICE | THESE DRAWINGS AND SPECIFICATIONS<br>ARE THE PROPERTY OF EDAC INC.,AND<br>SHALL NOT BE REPRODUCED,OR COPIED<br>OR USED AS THE BASIS FOR THE<br>MANUFACTURE OR SALE OF APPARATUS<br>WITHOUT WRITTEN PERMISSION. | SCALE: (IN C.A.D. 1:1)   | SHEET 1 OF       | 1     |
|                                                                                |                                                                                                                                                                                                                | DRAWING NUMBER: 663-037- | 364-051          | ISSUE |
|                                                                                |                                                                                                                                                                                                                | PART NUMBER: 663-037-    | 364-051          | 1     |