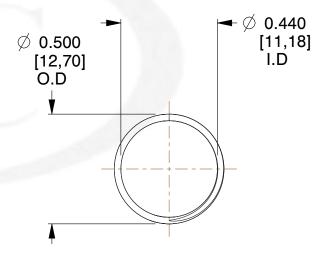

## **NOTES:**

Material : Stainless Steel
 Finish : Glod Irridite

3. Ends: Closed and Ground

4. Total Coils: 10.000

5. Sugg. Max. Deflection: 0.620 (in)6. Sugg. Max. Load: 2.300 (lbs)

7. All Drawing Dimensions are in Inches [mm]