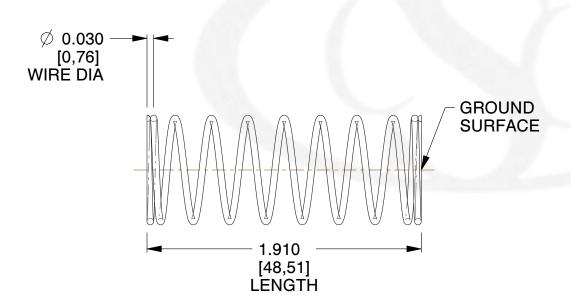

## **NOTES:**

Material : Stainless Steel
 Finish : Glod Irridite

3. Ends: Closed and Ground

4. Total Coils: 10.000

5. Sugg. Max. Deflection: 0.620 (in)6. Sugg. Max. Load: 2.300 (lbs)

7. All Drawing Dimensions are in Inches [mm]