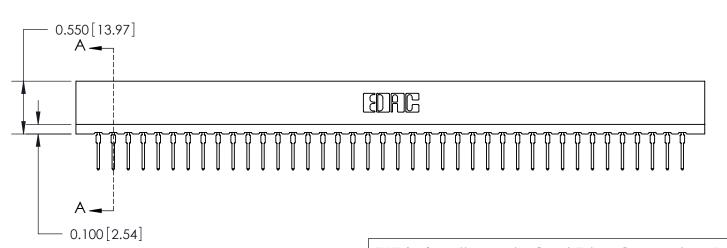

Contact Information
522-P.C. Tail, Regular Point - Tail LG.=.375(9.53)
.156" (3.96mm) Contact Spacing x .200" (5.08mm) Row Spacing

ORIGINAL

**SECTION A-A** 