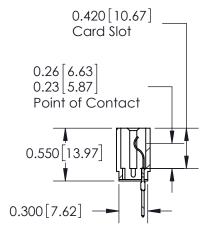

Contact Information
522-P.C. Tail, Regular Point - Tail LG.=.375(9.53)
.156" (3.96mm) Contact Spacing x .200" (5.08mm) Row Spacing

ORIGINAL

**SECTION A-A** 