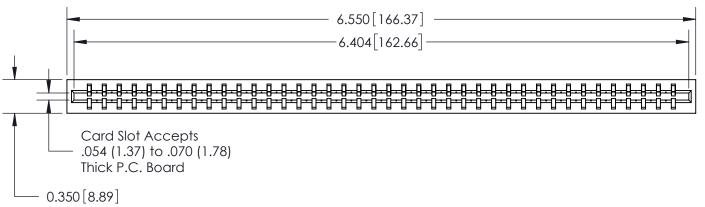

Contact Information
522-P.C. Tail, Regular Point - Tail LG.=.375(9.53)
.156" (3.96mm) Contact Spacing x .200" (5.08mm) Row Spacing

ORIGINAL

**SECTION A-A** 

## Note:

MBB switching contacts assembled in specified positions are available on request. 717 Series Ultra-Mate Card Edge Connector - Press Fit

Part Number: 717-040-522-101

YOUR CONNECTION TO QUALITY & SERVICE