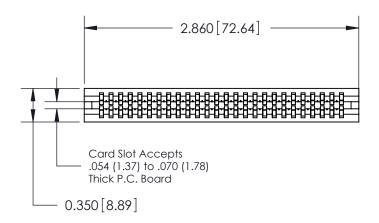

THIS IS A C.A.D. GENERATED DRAWING DO NOT MAKE MANUAL REVISIONS TO MASTER.

ISSUE NUMBER

ORIGINAL

Contact Information
520-P.C. Tail, Regular Point - Tail LG.=.190(4.83)
.100" (2.54mm) Contact Spacing x .200" (5.08mm) Row Spacing