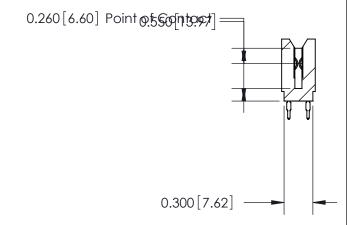

THIS IS A C.A.D. GENERATED DRAWING DO NOT MAKE MANUAL REVISIONS TO MASTER.

ISSUE NUMBER

ORIGINAL

Contact Information
520-P.C. Tail, Regular Point - Tail LG.=.190(4.83)
.100" (2.54mm) Contact Spacing x .200" (5.08mm) Row Spacing