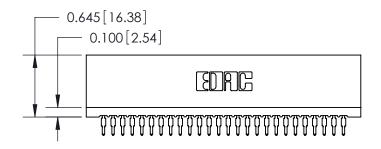

THIS IS A C.A.D. GENERATED DRAWING DO NOT MAKE MANUAL REVISIONS TO MASTER.

ISSUE NUMBER

ORIGINAL

Contact Information
520-P.C. Tail, Regular Point - Tail LG.=.190(4.83)
.100" (2.54mm) Contact Spacing x .200" (5.08mm) Row Spacing