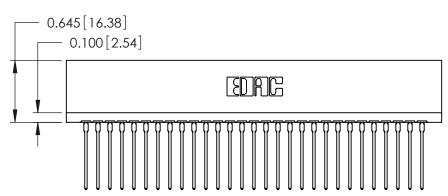

THIS IS A C.A.D. GENERATED DRAWING DO NOT MAKE MANUAL REVISIONS TO MASTER.





| 746 Series Ultra-Mate Card Edge Connector - Press Fit |
|-------------------------------------------------------|
| David Nil 1994 - 1997 - 747 000 550 101               |

Part Number: 746-029-553-101

YOUR CONNECTION TO QUALITY & SERVICE

**EDAC INC** TORONTO, ONTARIO CANADA

THESE DRAWINGS AND SPECIFICATIONS ARE THE PROPERTY OF EDAC INC., AND SHALL NOT BE REPRODUCED, OR COPIED OR USED AS THE BASIS FOR THE MANUFACTURE OR SALE OF APPARATUS WITHOUT WRITTEN PERMISSION.

|                 | DRAWN: J.LEE   | DATE: AUG 20/09 |
|-----------------|----------------|-----------------|
|                 | CHECKED:       | DATE:           |
|                 | SCALE:         | SHEET 1 OF 1    |
|                 | DR