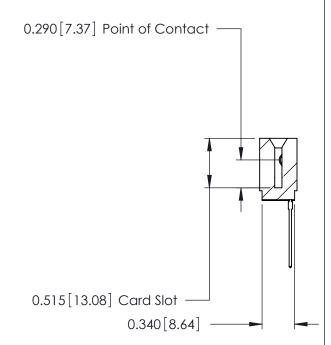

THIS IS A C.A.D. GENERATED DRAWING DO NOT MAKE MANUAL REVISIONS TO MASTER.





| 746 Series Ultra-Mate Card Edge Connector - Press Fit |
|-------------------------------------------------------|
| David Nil 1994 - 1997 - 747 000 550 101               |

Part Number: 746-029-553-101

YOUR CONNECTION TO QUALITY & SERVICE

**EDAC INC** TORONTO, ONTARIO CANADA

THESE DRAWINGS AND SPECIFICATIONS ARE THE PROPERTY OF EDAC INC., AND SHALL NOT BE REPRODUCED, OR COPIED OR USED AS THE BASIS FOR THE MANUFACTURE OR SALE OF APPARATUS WITHOUT WRITTEN PERMISSION.

|                 | DRAWN: J.LEE   | DATE: AUG 20/09 |
|-----------------|----------------|-----------------|
|                 | CHECKED:       | DATE:           |
|                 | SCALE:         | SHEET 1 OF 1    |
|                 | DRAWING NUMBER | ISSUE           |
| 740 5110 144075 |                | <u> </u>