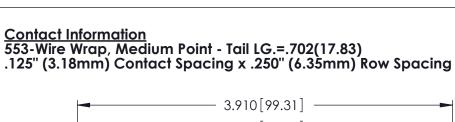

THIS IS A C.A.D. GENERATED DRAWING DO NOT MAKE MANUAL REVISIONS TO MASTER.





| 746 Series Ultra-Mate Card Edge Connector - Press Fit |
|-------------------------------------------------------|
| David Nil 1994 - 1997 - 747 000 550 101               |

Part Number: 746-029-553-101

YOUR CONNECTION TO QUALITY & SERVICE

**EDAC INC** TORONTO, ONTARIO CANADA

THESE DRAWINGS AND SPECIFICATIONS ARE THE PROPERTY OF EDAC INC., AND SHALL NOT BE REPRODUCED, OR COPIED OR USED AS THE BASIS FOR THE MANUFACTURE OR SALE OF APPARATUS WITHOUT WRITTEN PERMISSION.

|                 | DRAWN: J.LEE   | DATE: AUG 20/09 |
|-----------------|----------------|-----------------|
|                 | CHECKED:       | DATE:           |
|                 | SCALE:         | SHEET 1 OF 1    |
|