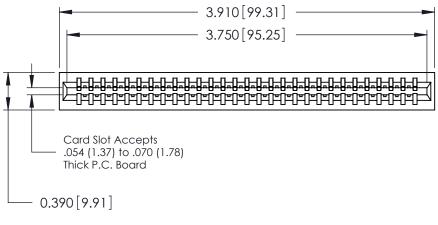

THIS IS A C.A.D. GENERATED DRAWING DO NOT MAKE MANUAL REVISIONS TO MASTER.





| 746 Series Ultra-Mate Card Edge Connector - Press Fit |
|-------------------------------------------------------|
| David Nil 1994 - 1997 - 747 000 550 101               |

Part Number: 746-029-553-101

YOUR CONNECTION TO QUALITY & SERVICE

**EDAC INC** TORONTO, ONTARIO CANADA

THESE DRAWINGS AND SPECIFICATIONS ARE THE PROPERTY OF EDAC INC., AND SHALL NOT BE REPRODUCED, OR COPIED OR USED AS THE BASIS FOR THE MANUFACTURE OR SALE OF APPARATUS WITHOUT WRITTEN PERMISSION.

|                 | DRAWN: J.LEE   | DATE: AUG 20/09 |
|-----------------|----------------|-----------------|
|                 | CHECKED:       | DATE:           |
|                 | SCALE:         | SHEET 1 OF 1    |
|                 |