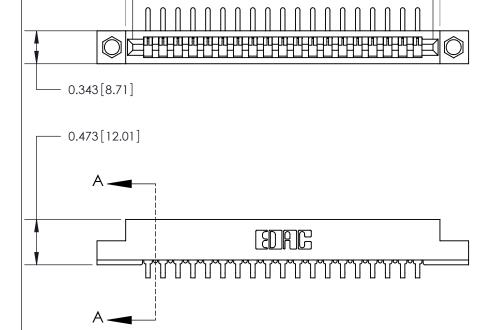

## **Contact Detail**

90 Degree Bend (Code 527 Contacts)

.156 [3.96] Contact Spacing x .200 [5.08] Row Spacing

3.274[83.16] 3.128 [79.45]

> SECTION A-A .095 [2.41] Point of Contact (Measured from bottom of Card Slot) Card Slot Accepts .054 [1.37] to .070 [1.78] Thick P.C. Board