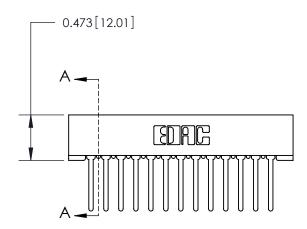

## **Contact Detail**

Wire Wrap .046x.013(1.17x0.33) - Tail LG=.520(13.21) .156 [3.96] Contact Spacing x .200 [5.08] Row Spacing

**See Accompanying Page for:** 

**Contact Bend Details** 

**SECTION A-A** 

.095 [2.41] Point of Contact (Measured from bottom of Card Slot) Card Slot Accepts .054 [1.37] to .070 [1.78] Thick P.C. Board