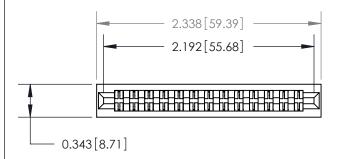

## **Contact Detail**

Wire Wrap .046x.013(1.17x0.33) - Tail LG=.520(13.21) .156 [3.96] Contact Spacing x .200 [5.08] Row Spacing

**See Accompanying Page for:** 

**Contact Bend Details** 

**SECTION A-A** 

.095 [2.41] Point of Contact (Measured from bottom of Card Slot) Card Slot Accepts .054 [1.37] to .070 [1.78] Thick P.C. Board