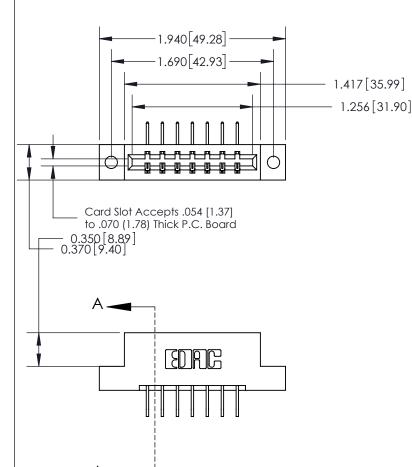

**SECTION A-A** 0.388 [9.86] Card Slot .160 [4.06] Point of Contact-

833 Series High Temp Card Edge Connector Part Number: 833-007-558-102

YOUR CONNECTION TO QUALITY & SERVICE

**EDAC INC** TORONTO, ONTARIO CANADA

THESE DRAWINGS AND SPECIFICATIONS ARE THE PROPERTY OF EDAC INC.,AND SHALL NOT BE REPRODUCED, OR COPIED OR USED AS THE BASIS FOR THE MANUFACTURE OR SALE OF APPARATUS WITHOUT WRITTEN PERMISSION.

| ACAD REFERENCE NO. | 833 ENG MASTER   |  |  |
|--------------------|------------------|--|--|
| DRAWN: J.LEE       | DATE: OCT. 14/09 |  |  |
| CHECKED:           | DATE:            |  |  |
| SCALE: NTS         | SHEET 1 OF 3     |  |  |
| DRAWING NUMBER     | ISSUE            |  |  |
| 833 Assembly       | 1                |  |  |