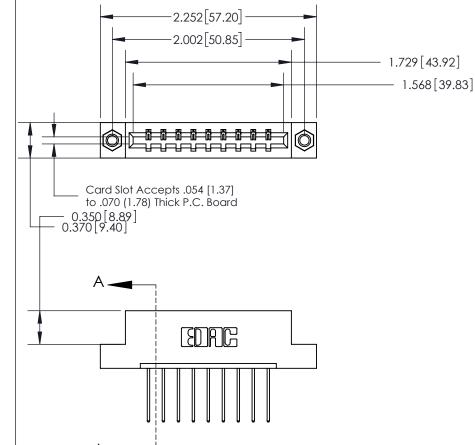

ISSUE NUMBER ORIGINAL

ACAD REFERENCE NO.

833 Series High Temp Card Edge Connector Part Number: 833-009-540-107

YOUR CONNECTION TO QUALITY & SERVICE

**EDAC INC** TORONTO, ONTARIO CANADA

THESE DRAWINGS AND SPECIFICATIONS ARE THE PROPERTY OF EDAC INC.,AND SHALL NOT BE REPRODUCED, OR COPIED OR USED AS THE BASIS FOR THE MANUFACTURE OR SALE OF APPARATUS WITHOUT WRITTEN PERMISSION.

| DRAWN: J.LEE   | DATE: O | CT. 14/09     |
|----------------|---------|---------------|
| CHECKED:       | DATE:   |               |
| SCALE: NTS     | SHEET   | 1 <b>OF</b> 3 |
| DRAWING NUMBER |         | ISSUE         |
| 833 Assembly   |         | 1             |