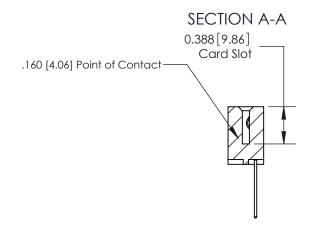

833 ENG MASTER

**See Accompanying Page for:** 

- **Bend Detail**
- **Mounting Options**

ORIGINAL (1)

ORIGINAL

| 833 Series High Temp Card Edge Connector<br>Contact Bend Detail       |                                                                                                                                                                                                  | ACAD REFERENCE NO. | 833 ENC          | MASTER        |
|-----------------------------------------------------------------------|--------------------------------------------------------------------------------------------------------------------------------------------------------------------------------------------------|--------------------|------------------|---------------|
|                                                                       |                                                                                                                                                                                                  | DRAWN: J.LEE       | DATE: OCT. 14/09 |               |
|                                                                       |                                                                                                                                                                                                  | CHECKED: DATE:     |                  |               |
| EDAC INC TORONTO, ONTARIO CANADA YOUR CONNECTION TO QUALITY & SERVICE | THESE DRAWINGS AND SPECIFICATIONS ARE THE PROPERTY OF EDAC INC.,AND SHALL NOT BE REPRODUCED, OR COPIED OR USED AS THE BASIS FOR THE MANUFACTURE OR SALE OF APPARATUS WITHOUT WRITTEN PERMISSION. | SCALE: NTS         | SHEET 2          | 2 <b>OF</b> 3 |
|                                                                       |                                                                                                                                                                                                  | DRAWING NUMBER     |                  | ISSUE         |
|                                                                       |                                                                                                                                                                                                  | 833 Assembly       |                  | 1             |