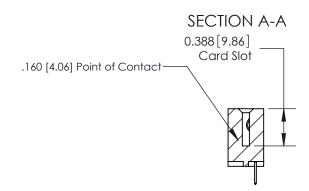

## 833 Series High Temp Card Edge Connector Part Number: 833-013-520-112

YOUR CONNECTION TO QUALITY & SERVICE

**EDAC INC** TORONTO, ONTARIO CANADA

THESE DRAWINGS AND SPECIFICATIONS ARE THE PROPERTY OF EDAC INC.,AND SHALL NOT BE REPRODUCED, OR COPIED OR USED AS THE BASIS FOR THE MANUFACTURE OR SALE OF APPARATUS WITHOUT WRITTEN PERMISSION.

| ACAD REFERENCE NO. | 833 ENG MASTER   |  |  |
|--------------------|------------------|--|--|
| DRAWN: J.LEE       | DATE: OCT. 14/09 |  |  |
| CHECKED:           | DATE:            |  |  |
| SCALE: NTS         | SHEET 1 OF 3     |  |  |
| DRAWING NUMBER     | ISSUE            |  |  |
| 833 Assembly       | 1                |  |  |