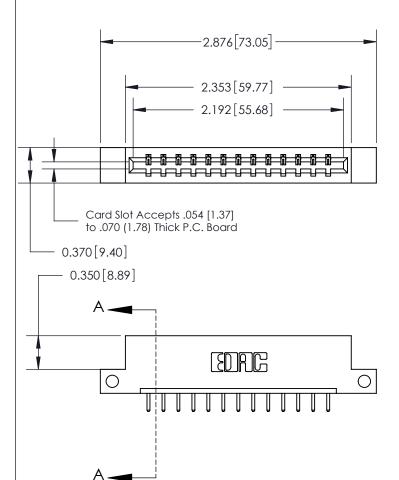

## 833 Series High Temp Card Edge Connector Part Number: 833-013-520-112

YOUR CONNECTION TO QUALITY & SERVICE

**EDAC INC** TORONTO, ONTARIO CANADA

THESE DRAWINGS AND SPECIFICATIONS ARE THE PROPERTY OF EDAC INC.,AND SHALL NOT BE REPRODUCED, OR COPIED OR USED AS THE BASIS FOR THE MANUFACTURE OR SALE OF APPARATUS WITHOUT WRITTEN PERMISSION.

| ACAD REFERENCE NO. | 833 ENG MASTER   |  |  |
|--------------------|------------------|--|--|
| DRAWN: J.LEE       | DATE: OCT. 14/09 |  |  |
| CHECKED:           | DATE:            |  |  |
| SCALE: NTS         | SHEET 1 OF 3     |  |  |
| DRAWING NUMBER     | ISSUE            |  |  |
| 833 Assembly       | 1                |  |  |