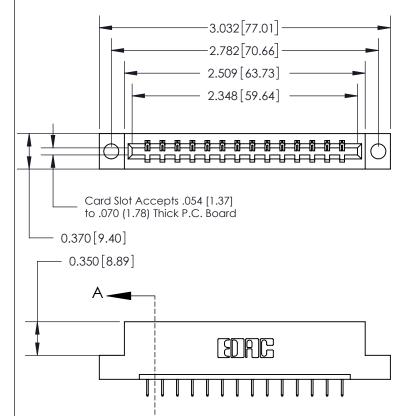

## 833 Series High Temp Card Edge Connector Part Number: 833-014-524-104

YOUR CONNECTION TO QUALITY & SERVICE

**EDAC INC** TORONTO, ONTARIO CANADA

THESE DRAWINGS AND SPECIFICATIONS ARE THE PROPERTY OF EDAC INC., AND SHALL NOT BE REPRODUCED, OR COPIED OR USED AS THE BASIS FOR THE MANUFACTURE OR SALE OF APPARATUS WITHOUT WRITTEN PERMISSION.

| ACAD REFERENCE NO. | 833 ENG MASTER |               |
|--------------------|----------------|---------------|
| DRAWN: J.LEE       | DATE: O        | CT. 14/09     |
| CHECKED:           | DATE:          |               |
| SCALE: NTS         | SHEET          | 1 <b>OF</b> 3 |
| DRAWING NUMBER     |                | ISSUE         |
| 833 Assembly       |                | 1             |