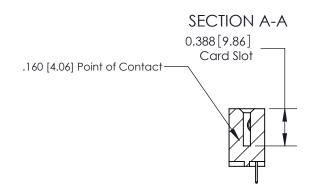

## 833 Series High Temp Card Edge Connector Part Number: 833-014-524-104

YOUR CONNECTION TO QUALITY & SERVICE

**EDAC INC** TORONTO, ONTARIO CANADA

THESE DRAWINGS AND SPECIFICATIONS ARE THE PROPERTY OF EDAC INC., AND SHALL NOT BE REPRODUCED, OR COPIED OR USED AS THE BASIS FOR THE MANUFACTURE OR SALE OF APPARATUS WITHOUT WRITTEN PERMISSION.

| ACAD REFERENCE NO. | 833 ENG MASTER |               |
|--------------------|----------------|---------------|
| DRAWN: J.LEE       | DATE: O        | CT. 14/09     |
| CHECKED:           | DATE:          |               |
| SCALE: NTS         | SHEET          | 1 <b>OF</b> 3 |
| DRAWING NUMBER     |                | ISSUE         |
| 833 Assembly       |                | 1             |