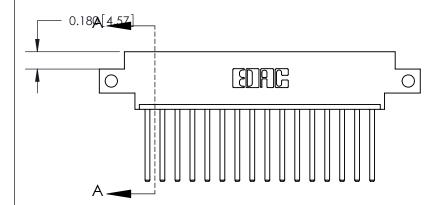

## **Contact Detail**

544-Wire Wrap .050x.025(1.27x0.64) - Tail LG=.750(19.05)

.156 [3.96] Contact Spacing x .200 [5.08] Row Spacing

THIS IS A C.A.D. GENERATED DRAWING DO NOT MAKE MANUAL REVISIONS TO MASTER.