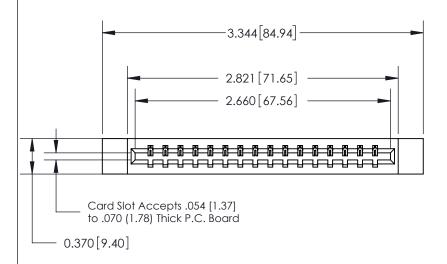

ISSUE NUMBER 1 ORIGINAL

0.388 [9.86] Card Slot .160 [4.06] Point of Contact-

## **See Accompanying Page for:**

- **Bend Detail**
- **Mounting Options**

| 833 Series High Temp Card Edge Connector |
|------------------------------------------|
| Part Number: 833-016-544-612             |