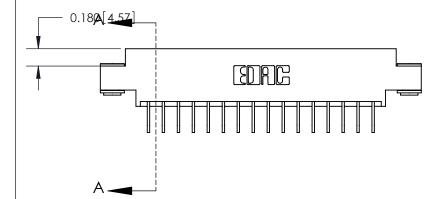

## **Contact Detail**

558-90 Degree Bend (Code 541 Contacts)

.156 [3.96] Contact Spacing x .200 [5.08] Row Spacing