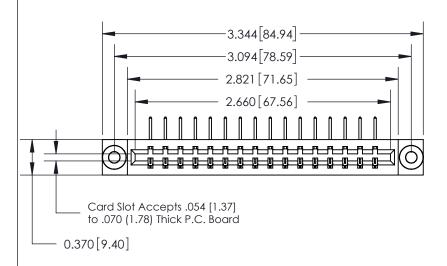

## **SECTION A-A** 0.388 [9.86] Card Slot .160 [4.06] Point of Contact-

**See Accompanying Page for:** 

- **Bend Detail**
- **Mounting Options**

833 Series High Temp Card Edge Connector Part Number: 833-016-558-603