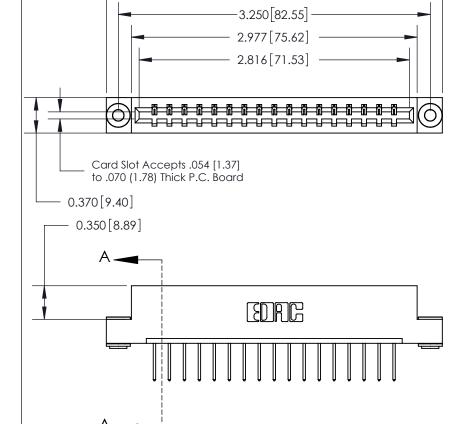

## **See Accompanying Page for:**

- **Bend Detail**
- **Mounting Options**

833 Series High Temp Card Edge Connector Part Number: 833-017-523-103

**EDAC INC** TORONTO, ONTARIO CANADA

THESE DRAWINGS AND SPECIFICATIONS ARE THE PROPERTY OF EDAC INC.,AND SHALL NOT BE REPRODUCED, OR COPIED OR USED AS THE BASIS FOR THE MANUFACTURE OR SALE OF APPARATUS WITHOUT WRITTEN PERMISSION.