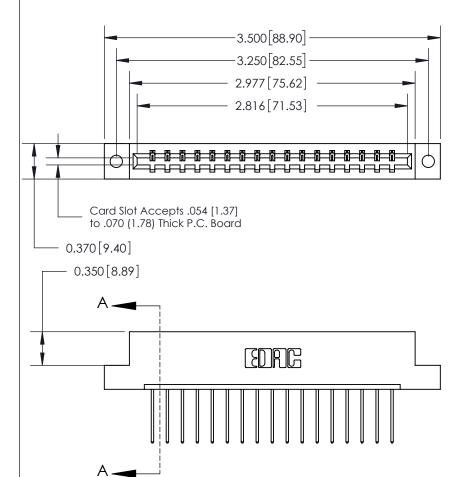

ISSUE NUMBER ORIGINAL

SECTION A-A 0.388 [9.86] Card Slot .160 [4.06] Point of Contact-

## **See Accompanying Page for:**

- **Bend Detail**
- **Mounting Options**

833 Series High Temp Card Edge Connector Part Number: 833-017-540-102

**EDAC INC** TORONTO, ONTARIO CANADA

THESE DRAWINGS AND SPECIFICATIONS ARE THE PROPERTY OF EDAC INC.,AND SHALL NOT BE REPRODUCED, OR COPIED OR USED AS THE BASIS FOR THE MANUFACTURE OR SALE OF APPARATUS WITHOUT WRITTEN PERMISSION.

| ACAD REFERENCE NO. | 833 ENG MASTER   |  |  |
|--------------------|------------------|--|--|
| DRAWN: J.LEE       | DATE: OCT. 14/09 |  |  |
| CHECKED:           | DATE:            |  |  |
| SCALE: NTS         | SHEET 1 OF 3     |  |  |
| DRAWING NUMBER     | ISSUE            |  |  |
| 833 Assembly       | 1                |  |  |