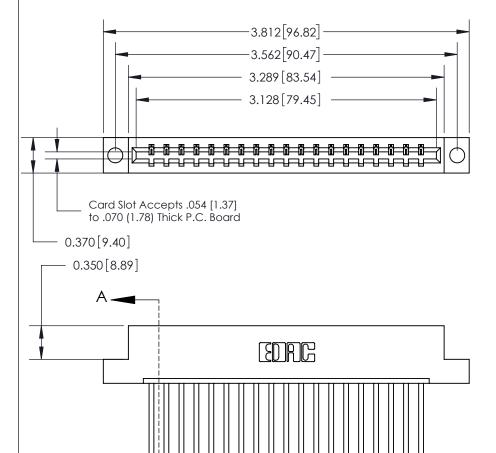

## See Accompanying Page for:

- **Bend Detail**
- **Mounting Options**

833 Series High Temp Card Edge Connector Part Number: 833-019-544-104

**EDAC INC** TORONTO, ONTARIO CANADA

THESE DRAWINGS AND SPECIFICATIONS ARE THE PROPERTY OF EDAC INC.,AND SHALL NOT BE REPRODUCED, OR COPIED OR USED AS THE BASIS FOR THE MANUFACTURE OR SALE OF APPARATUS WITHOUT WRITTEN PERMISSION.