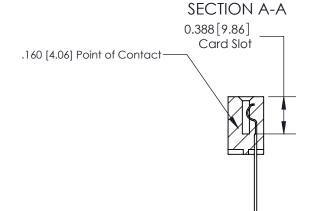

## See Accompanying Page for:

- **Bend Detail**
- **Mounting Options**

833 Series High Temp Card Edge Connector Part Number: 833-019-544-104

**EDAC INC** TORONTO, ONTARIO CANADA

THESE DRAWINGS AND SPECIFICATIONS ARE THE PROPERTY OF EDAC INC.,AND SHALL NOT BE REPRODUCED, OR COPIED OR USED AS THE BASIS FOR THE MANUFACTURE OR SALE OF APPARATUS WITHOUT WRITTEN PERMISSION.