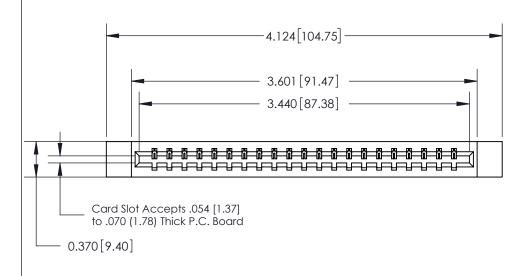

ORIGINAL

|                               | SECTION A-A  |
|-------------------------------|--------------|
|                               | 0.388 [9.86] |
| .160 [4.06] Point of Contact— | Card Slot    |
| .160 [4.06] FOIN OF CONIGCT   |              |
|                               |              |
|                               |              |
|                               |              |
|                               |              |
|                               | Ų            |

## 833 Series High Temp Card Edge Connector Part Number: 833-021-523-612

**EDAC INC** TORONTO, ONTARIO CANADA

THESE DRAWINGS AND SPECIFICATIONS ARE THE PROPERTY OF EDAC INC.,AND SHALL NOT BE REPRODUCED, OR COPIED OR USED AS THE BASIS FOR THE MANUFACTURE OR SALE OF APPARATUS WITHOUT WRITTEN PERMISSION.