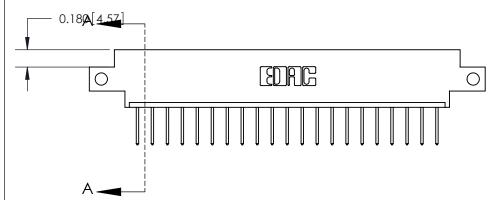

## **Contact Detail**

523-P.C. Tail .025 Sq.(0.64 Sq.) - Tail LG=.390(9.91)

.156 [3.96] Contact Spacing x .200 [5.08] Row Spacing

THIS IS A C.A.D. GENERATED DRAWING DO NOT MAKE MANUAL REVISIONS TO MASTER.

## 833 Series High Temp Card Edge Connector Part Number: 833-021-523-612

**EDAC INC** TORONTO, ONTARIO CANADA

THESE DRAWINGS AND SPECIFICATIONS ARE THE PROPERTY OF EDAC INC.,AND SHALL NOT BE REPRODUCED, OR COPIED OR USED AS THE BASIS FOR THE MANUFACTURE OR SALE OF APPARATUS WITHOUT WRITTEN PERMISSION.