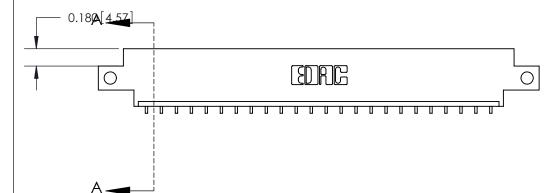

**Mounting Option** 

12-.128 (3.25) Dia. Side Mounting Holes

THIS IS A C.A.D. GENERATED DRAWING DO NOT MAKE MANUAL REVISIONS TO MASTER.

ORIGINAL (1)

| 833 Series High Temp Card Edge Connector Mounting Options |                                                                                                        | ACAD REFERENCE NO.  DRAWN: J.LEE | DATE: O | MASTER<br>CT. 14/09 |
|-----------------------------------------------------------|--------------------------------------------------------------------------------------------------------|----------------------------------|---------|---------------------|
| EDAC INC THESE DRAWINGS AND SPECIFICATIONS                |                                                                                                        | CHECKED:<br>SCALE: NTS           | DATE:   | 3 OF 3              |
| TORONTO, ONTARIO CANADA                                   | ARE THE PROPERTY OF EDAC INC.,AND<br>SHALL NOT BE REPRODUCED,OR COPIED<br>OR USED AS THE BASIS FOR THE | DRAWING NUMBER                   |         | ISSUE               |
| YOUR CONNECTION TO QUALITY & SERVICE                      | MANUFACTURE OR SALE OF APPARATUS WITHOUT WRITTEN PERMISSION.                                           | 833 Assembly                     |         | 1                   |