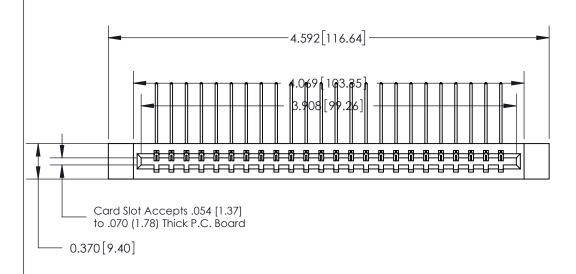

ISSUE NUMBER ORIGINAL

SECTION A-A 0.388 [9.86] Card Slot .160 [4.06] Point of Contact-

## 833 Series High Temp Card Edge Connector Part Number: 833-024-559-612

**Bend Detail Mounting Options** 

|                    | EDAC INC          |
|--------------------|-------------------|
|                    | TORONTO, ONTARIO  |
|                    | CANADA            |
| YOUR CONNECTION TO | QUALITY & SERVICE |