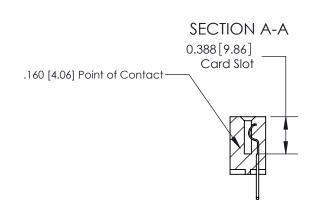

## See Accompanying Page for:

- **Bend Detail**
- **Mounting Options**

833 Series High Temp Card Edge Connector Part Number: 833-025-500-101

YOUR CONNECTION TO QUALITY & SERVICE

**EDAC INC** TORONTO, ONTARIO CANADA