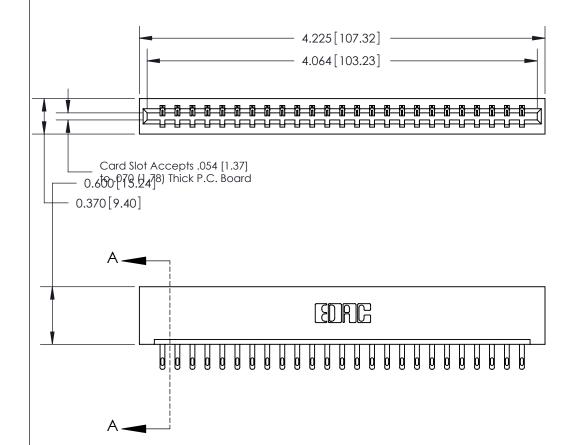

## See Accompanying Page for:

- **Bend Detail**
- **Mounting Options**

833 Series High Temp Card Edge Connector Part Number: 833-025-500-101

YOUR CONNECTION TO QUALITY & SERVICE

**EDAC INC** TORONTO, ONTARIO CANADA