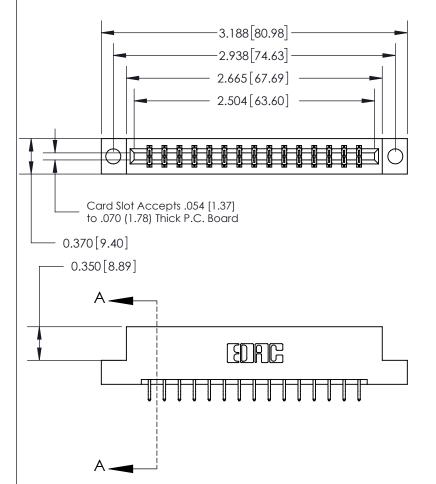

833 Series High Temp Card Edge Connector Part Number: 833-030-556-204

YOUR CONNECTION TO QUALITY & SERVICE

**EDAC INC** TORONTO, ONTARIO CANADA

THESE DRAWINGS AND SPECIFICATIONS ARE THE PROPERTY OF EDAC INC.,AND SHALL NOT BE REPRODUCED, OR COPIED OR USED AS THE BASIS FOR THE MANUFACTURE OR SALE OF APPARATUS WITHOUT WRITTEN PERMISSION.

| ACAD REFERENCE NO. |          | 833 ENG MASTER   |       |  |
|--------------------|----------|------------------|-------|--|
| DRAWN:             | J.LEE    | DATE: OCT. 14/09 |       |  |
| CHECKED:           |          | DATE:            |       |  |
| SCALE: NT          | S        | SHEET            | OF 3  |  |
| DRAWING NU         | MBER     |                  | ISSUE |  |
| 833                | Assembly |                  | 1     |  |