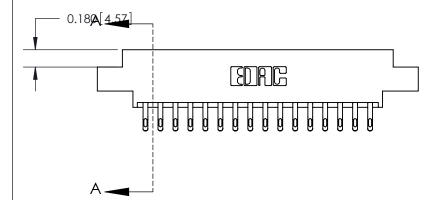

## **Contact Detail**

555-Extender Board Bend (Code 500 Contacts)

.156 [3.96] Contact Spacing x .200 [5.08] Row Spacing

THIS IS A C.A.D. GENERATED DRAWING DO NOT MAKE MANUAL REVISIONS TO MASTER.

ORIGINAL

833 Series High Temp Card Edge Connector Part Number: 833-032-555-808

.160 [4.06] Point of Contact-

| ACAD REFERENCE NO. | 833 ENG MASTER   |  |  |
|--------------------|------------------|--|--|
| DRAWN: J.LEE       | DATE: OCT. 14/09 |  |  |
| CHECKED:           | DATE:            |  |  |
| SCALE: NTS         | SHEET 1 OF 3     |  |  |
| DRAWING NUMBER     | ISSUE            |  |  |
| 833 Assembly       | 1                |  |  |