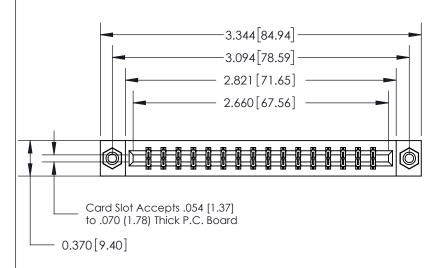

SECTION A-A

0.388 [9.86] Card Slot

**See Accompanying Page for:** 

- **Bend Detail**
- **Mounting Options**

ORIGINAL (1)

ORIGINAL

| 833 Series High Temp Card Edge Connector<br>Contact Bend Detail |                                                                                                                                                                                                  | ACAD REFERENCE NO. | 833 ENG MASTER   |               |
|-----------------------------------------------------------------|--------------------------------------------------------------------------------------------------------------------------------------------------------------------------------------------------|--------------------|------------------|---------------|
|                                                                 |                                                                                                                                                                                                  | DRAWN: J.LEE       | DATE: OCT. 14/09 |               |
|                                                                 |                                                                                                                                                                                                  | CHECKED: DATE:     |                  |               |
| TORONTO, ONTARIO (CANADA                                        | THESE DRAWINGS AND SPECIFICATIONS ARE THE PROPERTY OF EDAC INC.,AND SHALL NOT BE REPRODUCED, OR COPIED OR USED AS THE BASIS FOR THE MANUFACTURE OR SALE OF APPARATUS WITHOUT WRITTEN PERMISSION. | SCALE: NTS         | SHEET 2          | 2 <b>OF</b> 3 |
|                                                                 |                                                                                                                                                                                                  | DRAWING NUMBER     |                  | ISSUE         |
|                                                                 |                                                                                                                                                                                                  | 833 Assembly       |                  | 1             |