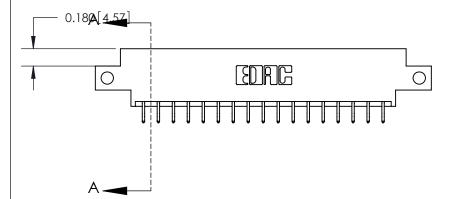

**Mounting Option** 

12-.128 (3.25) Dia. Side Mounting Holes

## **Contact Detail**

556-Extender Board Bend (Code 520 Contacts)

.156 [3.96] Contact Spacing x .200 [5.08] Row Spacing





THIS IS A C.A.D. GENERATED DRAWING DO NOT MAKE MANUAL REVISIONS TO MASTER.



ISSUE NUMBER ORIGINAL

1

0.388 [9.86] Card Slot .160 [4.06] Point of Contact-

## **See Accompanying Page for:**

- **Bend Detail**
- **Mounting Options**

| 833 Series High Temp Card Edge Connecto |
|-----------------------------------------|
| Part Number: 833-034-556-812            |

YOUR CONNECTION TO QUALITY & SERVICE

**EDAC INC** TORONTO, ONTARIO CANADA

THESE DRAWINGS AND SPECIFICATIONS ARE THE PROPERTY OF EDAC INC.,AND SHALL NOT BE REPRODUCED,OR COPIED OR USED AS THE BASIS FOR THE MANUFACTURE OR SALE OF APPARATUS WITHOUT WRITTEN PERMISSION.

| ACAD REFERENCE NO. | 833 ENG MASTER   |  |  |
|--------------------|------------------|--|--|
| DRAWN: J.LEE       | DATE: OCT. 14/09 |  |  |
| CHECKED: