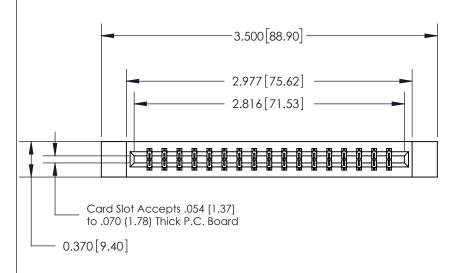

## **See Accompanying Page for:**

- **Bend Detail**
- **Mounting Options**

| 833 Series High Temp Card Edge Connecto |
|-----------------------------------------|
| Part Number: 833-034-556-812            |

1

0.388 [9.86] Card Slot .160 [4.06] Point of Contact-