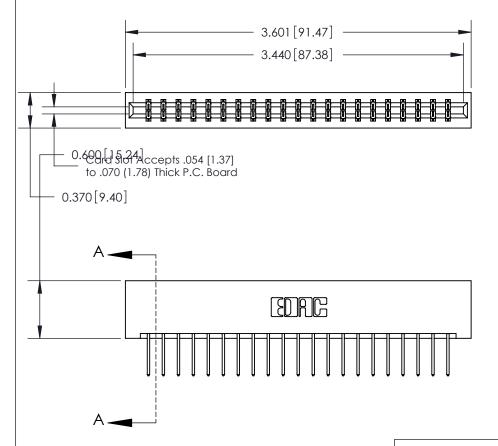

## **See Accompanying Page for:**

- **Bend Detail**
- **Mounting Options**

| 833 Series High Temp Card Edge Connector |
|------------------------------------------|
| Part Number: 833-042-523-201             |