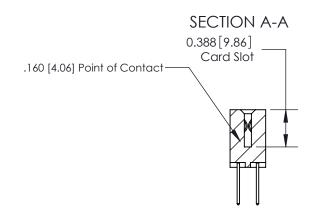

## **Contact Detail**

.156 [3.96] Contact Spacing x .200 [5.08] Row Spacing

THIS IS A C.A.D. GENERATED DRAWING DO NOT MAKE MANUAL REVISIONS TO MASTER.

ISSUE NUMBER

ORIGINAL

1