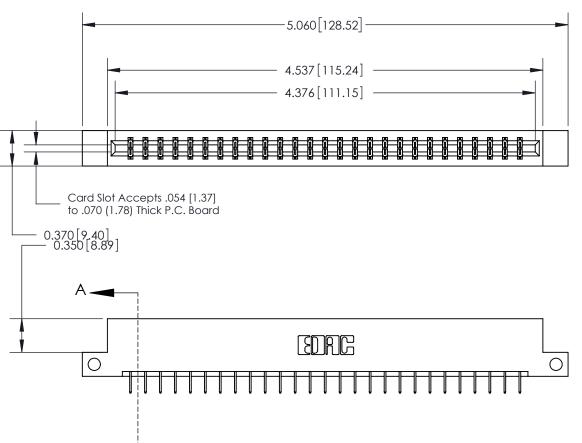

## **See Accompanying Page for:**

- **Bend Detail**
- **Mounting Options**

833 Series High Temp Card Edge Connector Part Number: 833-054-524-212

**EDAC INC** TORONTO, ONTARIO CANADA

THESE DRAWINGS AND SPECIFICATIONS ARE THE PROPERTY OF EDAC INC.,AND SHALL NOT BE REPRODUCED, OR COPIED OR USED AS THE BASIS FOR THE MANUFACTURE OR SALE OF APPARATUS WITHOUT WRITTEN PERMISSION.