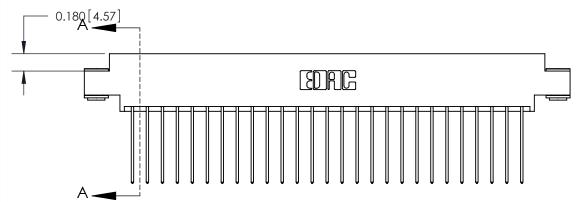

## **Contact Detail**

541-Wire Wrap .025 Sq.(0.64 Sq.) - Tail LG=.750(19.05) .156 [3.96] Contact Spacing x .200 [5.08] Row Spacing

THIS IS A C.A.D. GENERATED DRAWING DO NOT MAKE MANUAL REVISIONS TO MASTER.