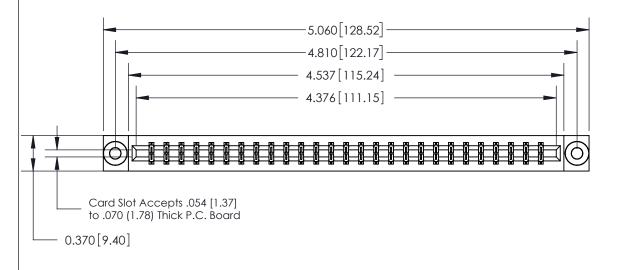

## **See Accompanying Page for:**

- **Bend Detail**
- **Mounting Options**

833 Series High Temp Card Edge Connector Part Number: 833-054-541-803

**EDAC INC** TORONTO, ONTARIO CANADA

THESE DRAWINGS AND SPECIFICATIONS ARE THE PROPERTY OF EDAC INC.,AND SHALL NOT BE REPRODUCED, OR COPIED OR USED AS THE BASIS FOR THE MANUFACTURE OR SALE OF APPARATUS WITHOUT WRITTEN PERMISSION.