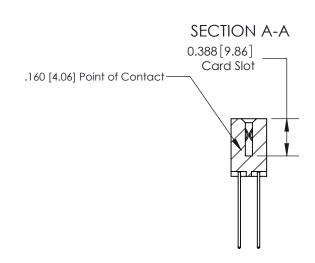

## **Contact Detail**

541-Wire Wrap .025 Sq.(0.64 Sq.) - Tail LG=.750(19.05) .156 [3.96] Contact Spacing x .200 [5.08] Row Spacing

THIS IS A C.A.D. GENERATED DRAWING DO NOT MAKE MANUAL REVISIONS TO MASTER.