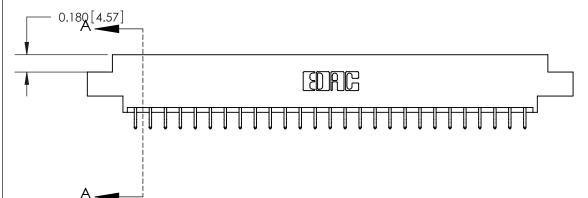

833 Assembly

ORIGINAL (1)

ORIGINAL

| 833 Series High Temp Card Edge Connector<br>Contact Bend Detail |                                                                                                                                                              | ACAD REFERENCE NO. | 833 ENC          | MASTER        |
|-----------------------------------------------------------------|--------------------------------------------------------------------------------------------------------------------------------------------------------------|--------------------|------------------|---------------|
|                                                                 |                                                                                                                                                              | DRAWN: J.LEE       | DATE: OCT. 14/09 |               |
|                                                                 |                                                                                                                                                              | CHECKED: DATE:     |                  |               |
| EDAC INC                                                        | TORONTO, ONTARIO CANADA  ARE THE PROPERTY OF EDAC INC., AND SHALL NOT BE REPRODUCED, OR COPIED OR USED AS THE BASIS FOR THE MANUFACTURE OR SALE OF APPARATUS | SCALE: NTS         | SHEET 2          | 2 <b>OF</b> 3 |
|                                                                 |                                                                                                                                                              | DRAWING NUMBER     |                  | ISSUE         |
| CANADA YOUR CONNECTION TO QUALITY & SERVICE                     |                                                                                                                                                              | 833 Assembly       |                  | 1             |