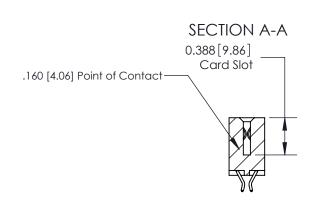

## **Contact Detail**

556-Extender Board Bend (Code 520 Contacts)

.156 [3.96] Contact Spacing x .200 [5.08] Row Spacing

THIS IS A C.A.D. GENERATED DRAWING DO NOT MAKE MANUAL REVISIONS TO MASTER.

ISSUE NUMBER