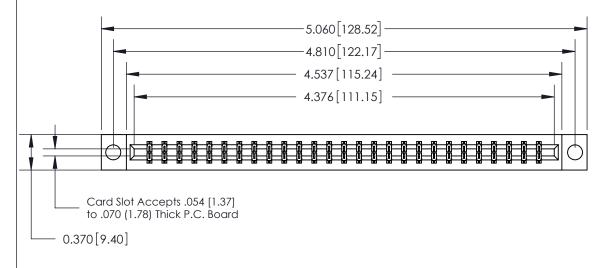

## **See Accompanying Page for:**

- **Bend Detail**
- **Mounting Options**

833 Series High Temp Card Edge Connector Part Number: 833-054-556-804

**EDAC INC** TORONTO, ONTARIO CANADA

THESE DRAWINGS AND SPECIFICATIONS ARE THE PROPERTY OF EDAC INC.,AND SHALL NOT BE REPRODUCED, OR COPIED OR USED AS THE BASIS FOR THE MANUFACTURE OR SALE OF APPARATUS WITHOUT WRITTEN PERMISSION.

| ACAD REFERENCE NO. | 833 ENG MASTER   |  |  |
|--------------------|------------------|--|--|
| DRAWN: J.LEE       | DATE: OCT. 14/09 |  |  |
| CHECKED:           | DATE:            |  |  |
| SCALE: NTS         | SHEET 1 OF 3     |  |  |
| DRAWING NUMBER     | ISSUE            |  |  |