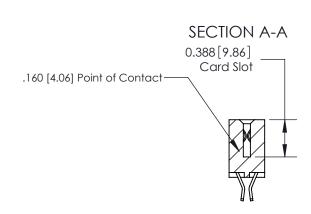

## **Contact Detail**

555-Extender Board Bend (Code 500 Contacts)

.156 [3.96] Contact Spacing x .200 [5.08] Row Spacing

THIS IS A C.A.D. GENERATED DRAWING DO NOT MAKE MANUAL REVISIONS TO MASTER.

ISSUE NUMBER

ORIGINAL (1)

ORIGINAL

| 833 Series High Temp Card Edge Connector<br>Contact Bend Detail |                                                                                                                                                                                                   | ACAD REFERENCE NO. | 833 ENG MASTER   |               |
|-----------------------------------------------------------------|---------------------------------------------------------------------------------------------------------------------------------------------------------------------------------------------------|--------------------|------------------|---------------|
|                                                                 |                                                                                                                                                                                                   | DRAWN: J.LEE       | DATE: OCT. 14/09 |               |
|                                                                 |                                                                                                                                                                                                   | CHECKED: DATE:     |                  |               |
| TORONTO, ONTARIO SH/                                            | THESE DRAWINGS AND SPECIFICATIONS ARE THE PROPERTY OF EDAC INC., AND SHALL NOT BE REPRODUCED, OR COPIED OR USED AS THE BASIS FOR THE MANUFACTURE OR SALE OF APPARATUS WITHOUT WRITTEN PERMISSION. | SCALE: NTS         | SHEET 2          | 2 <b>OF</b> 3 |
|                                                                 |                                                                                                                                                                                                   | DRAWING NUMBER     |                  | ISSUE         |
|                                                                 |                                                                                                                                                                                                   | 833 Assembly       |                  | 1             |