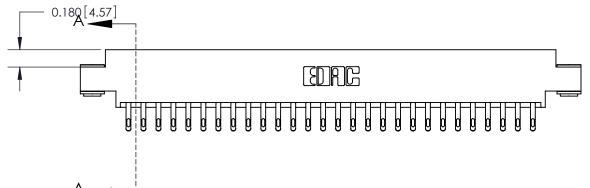

## **Contact Detail**

555-Extender Board Bend (Code 500 Contacts)

.156 [3.96] Contact Spacing x .200 [5.08] Row Spacing

THIS IS A C.A.D. GENERATED DRAWING DO NOT MAKE MANUAL REVISIONS TO MASTER.

ISSUE NUMBER

ORIGINAL (1)

ORIGINAL

| 833 Series High Temp Card Edge Connector<br>Contact Bend Detail |                                                                                                                                                                                                   | ACAD REFERENCE NO. | 833 ENG MASTER   |               |
|-----------------------------------------------------------------|---------------------------------------------------------------------------------------------------------------------------------------------------------------------------------------------------|--------------------|------------------|---------------|
|                                                                 |                                                                                                                                                                                                   | DRAWN: J.LEE       | DATE: OCT. 14/09 |               |
|                                                                 |                                                                                                                                                                                                   | CHECKED: DATE:     |                  |               |
| TORONTO, ONTARIO SH/                                            | THESE DRAWINGS AND SPECIFICATIONS ARE THE PROPERTY OF EDAC INC., AND SHALL NOT BE REPRODUCED, OR COPIED OR USED AS THE BASIS FOR THE MANUFACTURE OR SALE OF APPARATUS WITHOUT WRITTEN PERMISSION. | SCALE: NTS         | SHEET 2          | 2 <b>OF</b> 3 |
|                                                                 |                                                                                                                                                                                                   | DRAWING NUMBER     |                  | ISSUE         |
|                                                                 |                                                                                                                                                                                                   | 833 Assembly       |                  | 1             |