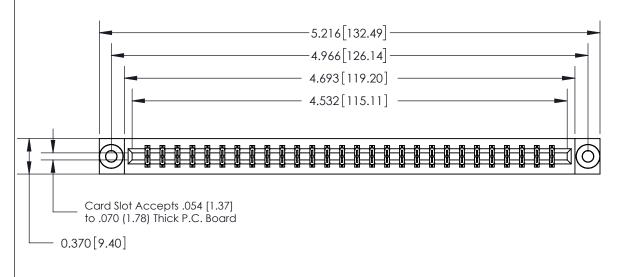

## **See Accompanying Page for:**

- **Bend Detail**
- **Mounting Options**

833 Series High Temp Card Edge Connector Part Number: 833-056-555-803

YOUR CONNECTION TO QUALITY & SERVICE

**EDAC INC** TORONTO, ONTARIO CANADA