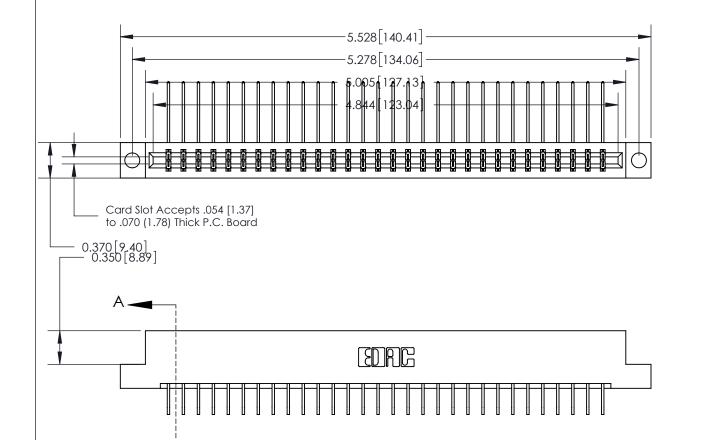

## **See Accompanying Page for:**

- **Bend Detail**
- **Mounting Options**

833 Series High Temp Card Edge Connector Part Number: 833-060-558-204

**EDAC INC** TORONTO, ONTARIO CANADA

THESE DRAWINGS AND SPECIFICATIONS ARE THE PROPERTY OF EDAC INC.,AND SHALL NOT BE REPRODUCED, OR COPIED OR USED AS THE BASIS FOR THE MANUFACTURE OR SALE OF APPARATUS WITHOUT WRITTEN PERMISSION.

| ACAD REFERENCE NO. | 833 ENG MASTER   |  |  |
|--------------------|------------------|--|--|
| DRAWN: J.LEE       | DATE: OCT. 14/09 |  |  |
| CHECKED:           | DATE:            |  |  |
| SCALE: NTS         | SHEET 1 OF 3     |  |  |
| DRAWING NUMBER     | ISSUE            |  |  |
| 833 Assembly       | 1                |  |  |