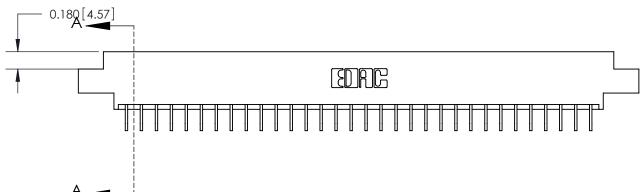

## **Contact Detail**

559-90 Degree Bend (Code 541 Contacts)

.156 [3.96] Contact Spacing x .200 [5.08] Row Spacing

THIS IS A C.A.D. GENERATED DRAWING DO NOT MAKE MANUAL REVISIONS TO MASTER.

ISSUE NUMBER

ORIGINAL

1

SECTION A-A 0.388 [9.86] Card Slot .160 [4.06] Point of Contact-