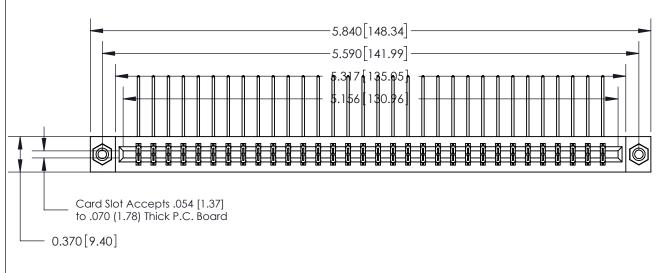

## **See Accompanying Page for:**

- **Bend Detail**
- **Mounting Options**

833 Series High Temp Card Edge Connector Part Number: 833-064-559-808

YOUR CONNECTION TO QUALITY & SERVICE

**EDAC INC** TORONTO, ONTARIO CANADA

THESE DRAWINGS AND SPECIFICATIONS ARE THE PROPERTY OF EDAC INC.,AND SHALL NOT BE REPRODUCED, OR COPIED OR USED AS THE BASIS FOR THE MANUFACTURE OR SALE OF APPARATUS WITHOUT WRITTEN PERMISSION.

| ACAD REFERENCE NO. | 833 ENG MASTER   |  |  |
|--------------------|------------------|--|--|
| DRAWN: J.LEE       | DATE: OCT. 14/09 |  |  |
| CHECKED:           | DATE:            |  |  |
| SCALE: NTS         | SHEET 1 OF 3     |  |  |
| DRAWING NUMBER     | ISSUE            |  |  |
| 833 Assembly       | 1                |  |  |