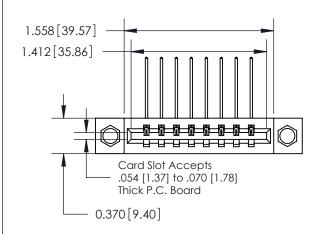

## **Contact Detail**

559-90 Degree Bend (Code 541 Contacts)

.156 [3.96] Contact Spacing x .200 [5.08] Row Spacing

**See Accompanying Page for:** 

**Contact Bend Details** 

THIS IS A C.A.D. GENERATED DRAWING DO NOT MAKE MANUAL REVISIONS TO MASTER.

ISSUE NUMBER

ORIGINAL

1

| 837/887 Serie | High Temp Card Edge Connector |
|---------------|-------------------------------|
| Part Number   | 837-008-559-107               |

YOUR CONNECTION TO QUALITY & SERVICE