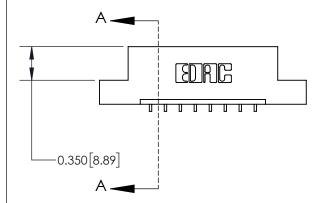

**Mounting Option** 

07-M3-0.5 Metric Threaded Inserts

ISSUE NUMBER

ORIGINAL

1

| 837/887 Serie | High Temp Card Edge Connector |
|---------------|-------------------------------|
| Part Number   | 837-008-559-107               |

YOUR CONNECTION TO QUALITY & SERVICE