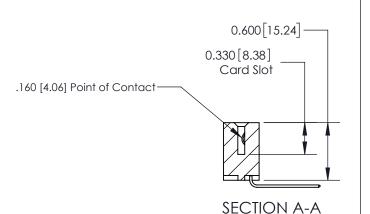

## **Contact Detail**

559-90 Degree Bend (Code 541 Contacts)

.156 [3.96] Contact Spacing x .200 [5.08] Row Spacing

**See Accompanying Page for:** 

**Contact Bend Details** 

THIS IS A C.A.D. GENERATED DRAWING DO NOT MAKE MANUAL REVISIONS TO MASTER.

ISSUE NUMBER

ORIGINAL

1

| 837/887 Serie | High Temp Card Edge Connector |
|---------------|-------------------------------|
| Part Number   | 837-008-559-107               |

YOUR CONNECTION TO QUALITY & SERVICE