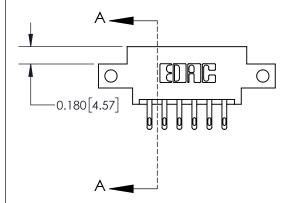

**Mounting Option** 

12-.128 (3.25) Dia. Side Mounting Holes

## **Contact Detail**

500-Wire Hole .050x.025(1.27x0.64) - Tail LG=.260(6.60) .156 [3.96] Contact Spacing x .200 [5.08] Row Spacing

**See Accompanying Page for:** 

**Contact Bend Details** 

THIS IS A C.A.D. GENERATED DRAWING DO NOT MAKE MANUAL REVISIONS TO MASTER.