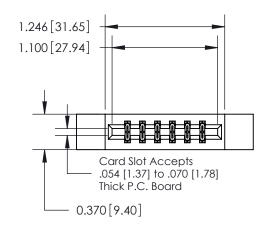

**Mounting Option** 

12-.128 (3.25) Dia. Side Mounting Holes

## **Contact Detail**

500-Wire Hole .050x.025(1.27x0.64) - Tail LG=.260(6.60) .156 [3.96] Contact Spacing x .200 [5.08] Row Spacing

**See Accompanying Page for:** 

**Contact Bend Details** 

THIS IS A C.A.D. GENERATED DRAWING DO NOT MAKE MANUAL REVISIONS TO MASTER.