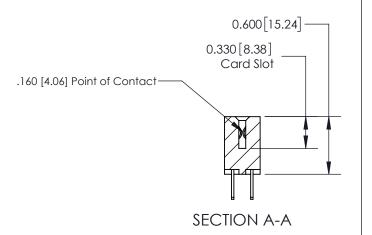

## **Contact Detail**

500-Wire Hole .050x.025(1.27x0.64) - Tail LG=.260(6.60) .156 [3.96] Contact Spacing x .200 [5.08] Row Spacing

**See Accompanying Page for:** 

**Contact Bend Details** 

THIS IS A C.A.D. GENERATED DRAWING DO NOT MAKE MANUAL REVISIONS TO MASTER.