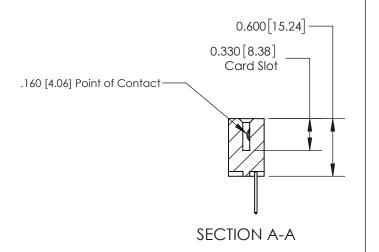

## **Contact Detail**

523-P.C. Tail .025 Sq.(0.64 Sq.) - Tail LG=.390(9.91) .156 [3.96] Contact Spacing x .200 [5.08] Row Spacing

> -2.778 70.56 -2.468[62.69] 2.182[55.42] -2.036 [51.71] Card Slot Accepts .054 [1.37] to .070 [1.78] Thick P.C. Board 0.370 [9.40]

**See Accompanying Page for: Contact Bend Details** 

THIS IS A C.A.D. GENERATED DRAWING DO NOT MAKE MANUAL REVISIONS TO MASTER.

ISSUE NUMBER ORIGINAL

| 837/887 Series High Temp Card Edge Connector |
|----------------------------------------------|
| Part Number: 837-012-523-602                 |