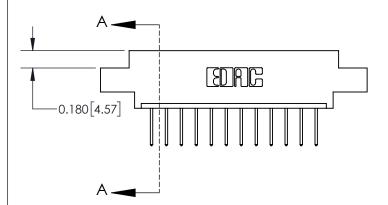

**Mounting Option** 

02-.128 (3.25) Dia. Mounting Holes

## **Contact Detail**

523-P.C. Tail .025 Sq.(0.64 Sq.) - Tail LG=.390(9.91) .156 [3.96] Contact Spacing x .200 [5.08] Row Spacing

> -2.778 70.56 -2.468[62.69] 2.182[55.42] -2.036 [51.71] Card Slot Accepts .054 [1.37] to .070 [1.78] Thick P.C. Board 0.370 [9.40]

**See Accompanying Page for: Contact Bend Details** 

THIS IS A C.A.D. GENERATED DRAWING DO NOT MAKE MANUAL REVISIONS TO MASTER.

ISSUE NUMBER ORIGINAL

| 837/887 Series High Temp Card Edge Connector |
|----------------------------------------------|
| Part Number: 837-012-523-602                 |