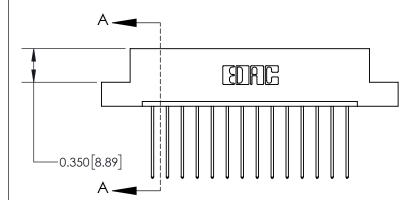

## **Contact Detail**

541-Wire Wrap .025 Sq.(0.64 Sq.) - Tail LG=.750(19.05) .156 [3.96] Contact Spacing x .200 [5.08] Row Spacing

> -3.090 78.49 2.780 70.61 2.494 [63.35] 2.348 [59.64] Card Slot Accepts .054 [1.37] to .070 [1.78] Thick P.C. Board 0.370 [9.40]

THIS IS A C.A.D. GENERATED DRAWING DO NOT MAKE MANUAL REVISIONS TO MASTER.

ISSUE NUMBER ORIGINAL

837/887 Series High Temp Card Edge Connector Part Number: 837-014-541-107

YOUR CONNECTION TO QUALITY & SERVICE