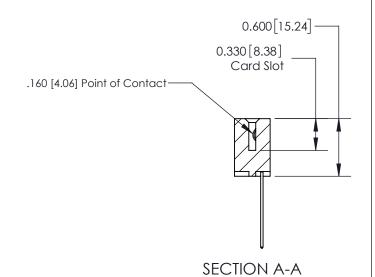

## **Contact Detail**

541-Wire Wrap .025 Sq.(0.64 Sq.) - Tail LG=.750(19.05) .156 [3.96] Contact Spacing x .200 [5.08] Row Spacing

> -3.090 78.49 2.780 70.61 2.494 [63.35] 2.348 [59.64] Card Slot Accepts .054 [1.37] to .070 [1.78] Thick P.C. Board 0.370 [9.40]

THIS IS A C.A.D. GENERATED DRAWING DO NOT MAKE MANUAL REVISIONS TO MASTER.

ISSUE NUMBER ORIGINAL

837/887 Series High Temp Card Edge Connector Part Number: 837-014-541-107

YOUR CONNECTION TO QUALITY & SERVICE