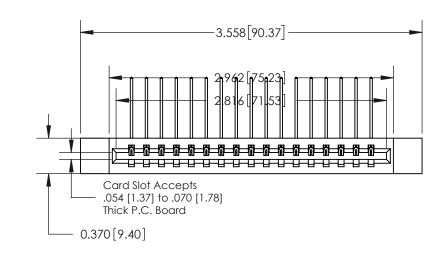

0.600 [15.24] 0.330[8.38] Card Slot .160 [4.06] Point of Contact-**SECTION A-A** 

**See Accompanying Page for:** 

**Contact Bend Details** 

837/887 Series High Temp Card Edge Connector Part Number: 837-017-559-112