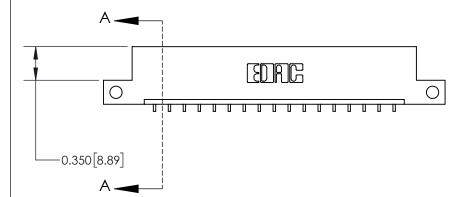

**Mounting Option** 

12-.128 (3.25) Dia. Side Mounting Holes

0.600 [15.24] 0.330[8.38] Card Slot .160 [4.06] Point of Contact-**SECTION A-A** 

**See Accompanying Page for:** 

**Contact Bend Details** 

837/887 Series High Temp Card Edge Connector Part Number: 837-017-559-112