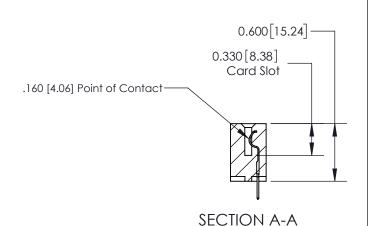

## **Contact Detail**

520-P.C. Tail .030x.018(0.76x0.46) - Tail LG=.175(4.45)

.156 [3.96] Contact Spacing x .200 [5.08] Row Spacing

THIS IS A C.A.D. GENERATED DRAWING DO NOT MAKE MANUAL REVISIONS TO MASTER.