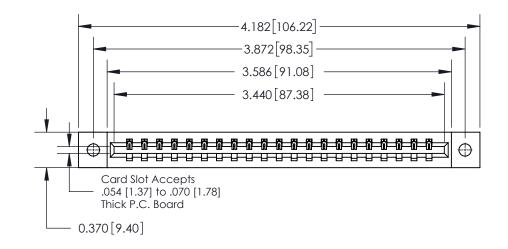

**Mounting Option** 

02-.128 (3.25) Dia. Mounting Holes

## **Contact Detail**

520-P.C. Tail .030x.018(0.76x0.46) - Tail LG=.175(4.45)

.156 [3.96] Contact Spacing x .200 [5.08] Row Spacing

THIS IS A C.A.D. GENERATED DRAWING DO NOT MAKE MANUAL REVISIONS TO MASTER.