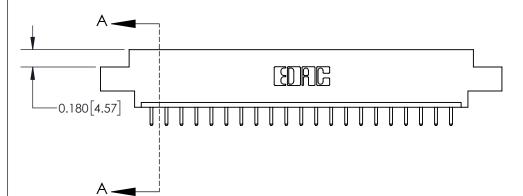

**Mounting Option** 

02-.128 (3.25) Dia. Mounting Holes

## **Contact Detail**

520-P.C. Tail .030x.018(0.76x0.46) - Tail LG=.175(4.45)

.156 [3.96] Contact Spacing x .200 [5.08] Row Spacing





THIS IS A C.A.D. GENERATED DRAWING DO NOT MAKE MANUAL REVISIONS TO MASTER.



ISSUE NUMBER ORIGINAL



**See Accompanying Page for:** 

**Contact Bend Details** 

837/887 Series High Temp Card Edge Connector Part Number: 837-021-520-602



**EDAC INC** TORONTO, ONTARIO CANADA

THESE DRAWINGS AND SPECIFICATIONS ARE THE PROPERTY OF EDAC INC.,AND SHALL NOT BE REPRODUCED, OR COPIED OR USED AS THE BASIS FOR THE MANUFACTURE OR SALE OF APPARATUS WITHOUT WRITTEN PERMISSION.

| ACAD REFERENCE NO. 837 ENG MASTE |                  |  |  |
|----------------------------------|------------------|--|--|
| DRAWN: J.LEE                     | DATE: OCT. 06/09 |  |  |
| CHECKED:                         | DATE:            |  |  |
| SCALE: NTS                       | SHEET 1 OF 2     |  |  |
| DRAWING NUMBER