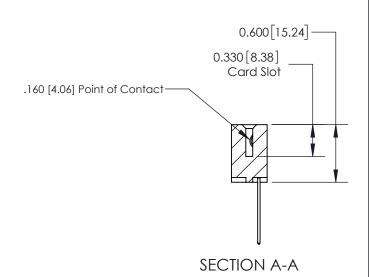

## **Contact Detail**

542-Wire Wrap .025 Sq.(0.64 Sq.) - Tail LG=.645(16.38)

.156 [3.96] Contact Spacing x .200 [5.08] Row Spacing

THIS IS A C.A.D. GENERATED DRAWING DO NOT MAKE MANUAL REVISIONS TO MASTER.