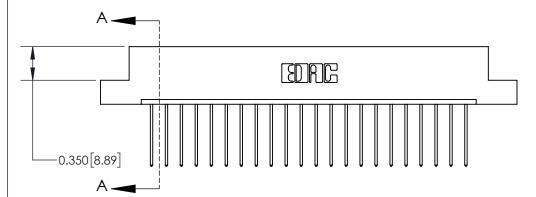

**Mounting Option** 

04-.156 (3.96) Dia. Mounting Holes

## **Contact Detail**

542-Wire Wrap .025 Sq.(0.64 Sq.) - Tail LG=.645(16.38)

.156 [3.96] Contact Spacing x .200 [5.08] Row Spacing

THIS IS A C.A.D. GENERATED DRAWING DO NOT MAKE MANUAL REVISIONS TO MASTER.