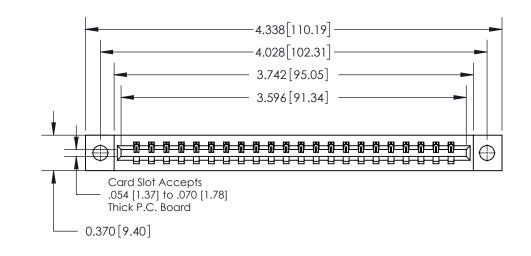

**Mounting Option** 

04-.156 (3.96) Dia. Mounting Holes

## **Contact Detail**

542-Wire Wrap .025 Sq.(0.64 Sq.) - Tail LG=.645(16.38)

.156 [3.96] Contact Spacing x .200 [5.08] Row Spacing

THIS IS A C.A.D. GENERATED DRAWING DO NOT MAKE MANUAL REVISIONS TO MASTER.