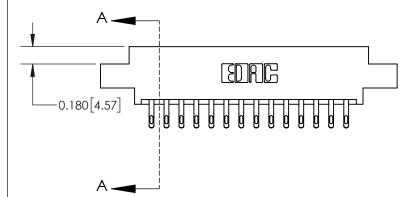

DRAWN: J.LEE DATE: OCT. 06/09 CHECKED: DATE: OF 2 SCALE: NTS SHEET 1 DRAWING NUMBER **ISSUE** 837 Assembly

837 ENG MASTER

ACAD REFERENCE NO.

**See Accompanying Page for:** 

**Contact Bend Details** 

ISSUE NUMBER

ORIGINAL

1

| 837/887 Series High Temp Card Edge Connector<br>Contact Bend Detail |                                                                                                                                                                                                   | ACAD REFERENCE NO. 837 EN |                  | 3 MASTER      |
|---------------------------------------------------------------------|---------------------------------------------------------------------------------------------------------------------------------------------------------------------------------------------------|---------------------------|------------------|---------------|
|                                                                     |                                                                                                                                                                                                   | DRAWN: J.LEE              | DATE: OCT. 06/09 |               |
|                                                                     |                                                                                                                                                                                                   | CHECKED:                  | DATE:            |               |
| TORONTO, ONTARIO                                                    | THESE DRAWINGS AND SPECIFICATIONS ARE THE PROPERTY OF EDAC INC., AND SHALL NOT BE REPRODUCED, OR COPIED OR USED AS THE BASIS FOR THE MANUFACTURE OR SALE OF APPARATUS WITHOUT WRITTEN PERMISSION. | SCALE: NTS                | SHEET            | 2 <b>OF</b> 2 |
|                                                                     |                                                                                                                                                                                                   | DRAWING NUMBER            | •                | ISSUE         |
| YOUR CONNECTION TO QUALITY & SERVICE                                |                                                                                                                                                                                                   | 837 Assembly              |                  | 1             |