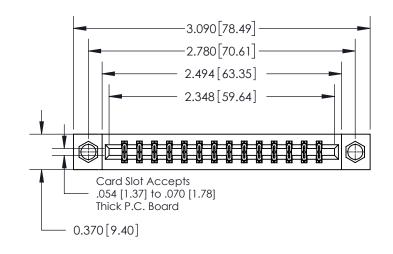

## **Contact Detail**

555-Extender Board Bend (Code 500 Contacts)

.156 [3.96] Contact Spacing x .200 [5.08] Row Spacing

THIS IS A C.A.D. GENERATED DRAWING DO NOT MAKE MANUAL REVISIONS TO MASTER.

ISSUE NUMBER

ORIGINAL

837/887 Series High Temp Card Edge Connector Part Number: 837-028-555-807

YOUR CONNECTION TO QUALITY & SERVICE

**EDAC INC** TORONTO, ONTARIO CANADA

THESE DRAWINGS AND SPECIFICATIONS ARE THE PROPERTY OF EDAC INC.,AND SHALL NOT BE REPRODUCED, OR COPIED OR USED AS THE BASIS FOR THE MANUFACTURE OR SALE OF APPARATUS WITHOUT WRITTEN PERMISSION.