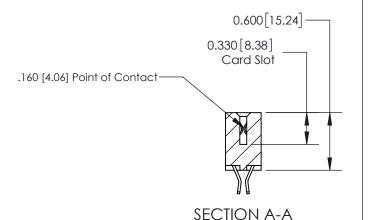

ORIGINAL

1

| 837/887 Series High Temp Card Edge Connector<br>Contact Bend Detail |                                                                                                                                                                                                   | ACAD REFERENCE NO. 837 EN |                  | 3 MASTER      |
|---------------------------------------------------------------------|---------------------------------------------------------------------------------------------------------------------------------------------------------------------------------------------------|---------------------------|------------------|---------------|
|                                                                     |                                                                                                                                                                                                   | DRAWN: J.LEE              | DATE: OCT. 06/09 |               |
|                                                                     |                                                                                                                                                                                                   | CHECKED:                  | DATE:            |               |
| TORONTO, ONTARIO                                                    | THESE DRAWINGS AND SPECIFICATIONS ARE THE PROPERTY OF EDAC INC., AND SHALL NOT BE REPRODUCED, OR COPIED OR USED AS THE BASIS FOR THE MANUFACTURE OR SALE OF APPARATUS WITHOUT WRITTEN PERMISSION. | SCALE: NTS                | SHEET            | 2 <b>OF</b> 2 |
|                                                                     |                                                                                                                                                                                                   | DRAWING NUMBER            | •                | ISSUE         |
| YOUR CONNECTION TO QUALITY & SERVICE                                |                                                                                                                                                                                                   | 837 Assembly              |                  | 1             |