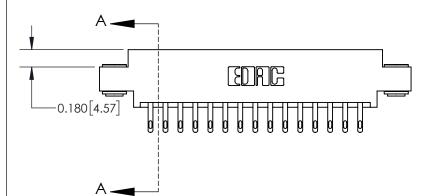

**Mounting Option** 

03-.116 (2.95) I.D. Floating Eyelets

## **Contact Detail**

500-Wire Hole .050x.025(1.27x0.64) - Tail LG=.260(6.60) .156 [3.96] Contact Spacing x .200 [5.08] Row Spacing





THIS IS A C.A.D. GENERATED DRAWING DO NOT MAKE MANUAL REVISIONS TO MASTER.



ISSUE NUMBER

ORIGINAL



## **See Accompanying Page for:**

**Contact Bend Details** 

837/887 Series High Temp Card Edge Connector Part Number: 837-030-500-803



**EDAC INC** TORONTO, ONTARIO CANADA

THESE DRAWINGS AND SPECIFICATIONS ARE THE PROPERTY OF EDAC INC.,AND SHALL NOT BE REPRODUCED, OR COPIED OR USED AS THE BASIS FOR THE MANUFACTURE OR SALE OF APPARATUS WITHOUT WRITTEN PERMISSION.

| ACAD REFERENCE NO. | 837 ENG MASTER   |  |  |
|--------------------|------------------|--|--|
| DRAWN: J.LEE       | DATE: OCT. 06/09 |  |  |
| CHECKED:           | DATE:            |  |  |
| SCALE: NTS         | SHEET 1 OF 2     |  |  |
| DRAWING NUMBER     | ISSUE            |  |  |
| 837 Assembly       | 1