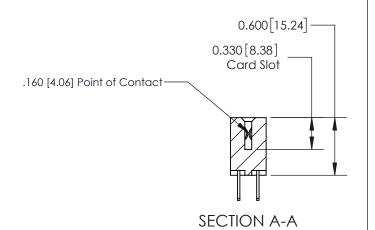

ISSUE NUMBER

ORIGINAL

1

| 837/887 Series High Temp Card Edge Connector<br>Contact Bend Detail |                                                                                                                                                                                                 | ACAD REFERENCE NO. | 837 ENG MASTER   |               |
|---------------------------------------------------------------------|-------------------------------------------------------------------------------------------------------------------------------------------------------------------------------------------------|--------------------|------------------|---------------|
|                                                                     |                                                                                                                                                                                                 | DRAWN: J.LEE       | DATE: OCT. 06/09 |               |
|                                                                     |                                                                                                                                                                                                 | CHECKED:           | DATE:            |               |
| EDAC INC                                                            | THESE DRAWINGS AND SPECIFICATIONS ARE THE PROPERTY OF EDAC INC.,AND SHALL NOT BE REPRODUCED,OR COPIED OR USED AS THE BASIS FOR THE MANUFACTURE OR SALE OF APPARATUS WITHOUT WRITTEN PERMISSION. | SCALE: NTS         | SHEET            | 2 <b>OF</b> 2 |
| TORONTO, ONTARIO CANADA                                             |                                                                                                                                                                                                 | DRAWING NUMBER     | •                | ISSUE         |
| YOUR CONNECTION TO QUALITY & SERVICE                                |                                                                                                                                                                                                 | 837 Assembly       |                  | 1             |