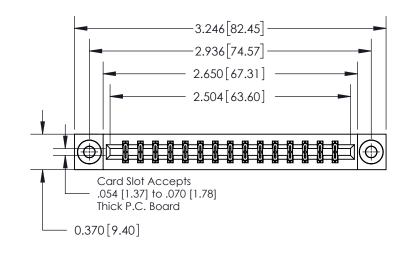

## **Contact Detail**

500-Wire Hole .050x.025(1.27x0.64) - Tail LG=.260(6.60) .156 [3.96] Contact Spacing x .200 [5.08] Row Spacing

THIS IS A C.A.D. GENERATED DRAWING DO NOT MAKE MANUAL REVISIONS TO MASTER.

## **See Accompanying Page for:**

**Contact Bend Details** 

837/887 Series High Temp Card Edge Connector Part Number: 837-030-500-803

**EDAC INC** TORONTO, ONTARIO CANADA

THESE DRAWINGS AND SPECIFICATIONS ARE THE PROPERTY OF EDAC INC.,AND SHALL NOT BE REPRODUCED, OR COPIED OR USED AS THE BASIS FOR THE MANUFACTURE OR SALE OF APPARATUS WITHOUT WRITTEN PERMISSION.