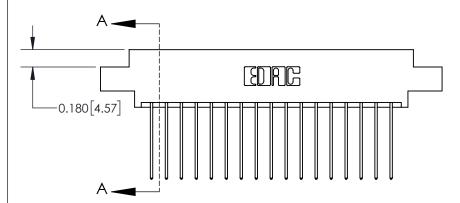

**Mounting Option** 

04-.156 (3.96) Dia. Mounting Holes

ISSUE NUMBER

ORIGINAL

**See Accompanying Page for:** 

**Contact Bend Details** 

837/887 Series High Temp Card Edge Connector Part Number: 837-034-541-804

YOUR CONNECTION TO QUALITY & SERVICE

**EDAC INC** TORONTO, ONTARIO CANADA