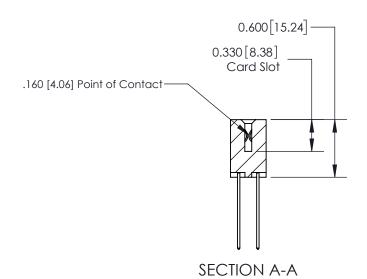

ISSUE NUMBER

ORIGINAL

1

| 837/887 Series High Temp Card Edge Connector<br>Contact Bend Detail |                                                                                                                                    | ACAD REFERENCE NO. | 837 ENG MASTER   |               |
|---------------------------------------------------------------------|------------------------------------------------------------------------------------------------------------------------------------|--------------------|------------------|---------------|
|                                                                     |                                                                                                                                    | DRAWN: J.LEE       | DATE: OCT. 06/09 |               |
|                                                                     |                                                                                                                                    | CHECKED:           | DATE:            |               |
| EDAC INC                                                            | THESE DRAWINGS AND SPECIFICATIONS ARE THE PROPERTY OF EDAC INC.,AND SHALL NOT BE REPRODUCED,OR COPIED OR USED AS THE BASIS FOR THE | SCALE: NTS         | SHEET            | 2 <b>OF</b> 2 |
| TORONTO, ONTARIO CANADA                                             |                                                                                                                                    | DRAWING NUMBER     | •                | ISSUE         |
| YOUR CONNECTION TO QUALITY & SERVICE                                | MANUFACTURE OR SALE OF APPARATUS WITHOUT WRITTEN PERMISSION.                                                                       | 837 Assembly       |                  | 1             |