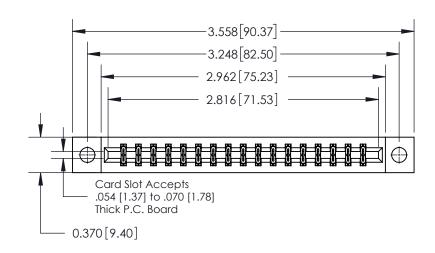

**Mounting Option** 

04-.156 (3.96) Dia. Mounting Holes

ISSUE NUMBER

ORIGINAL

**See Accompanying Page for:** 

**Contact Bend Details** 

837/887 Series High Temp Card Edge Connector Part Number: 837-034-541-804

YOUR CONNECTION TO QUALITY & SERVICE

**EDAC INC** TORONTO, ONTARIO CANADA