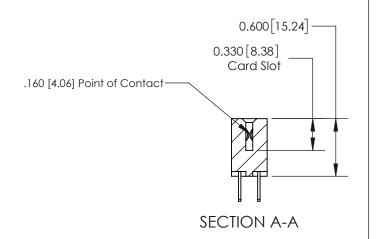

ISSUE NUMBER

ORIGINAL

1

| 837/887 Series High Temp Card Edge Connector<br>Contact Bend Detail |                                                                                                                                    | ACAD REFERENCE NO. | 837 ENG MASTER   |               |
|---------------------------------------------------------------------|------------------------------------------------------------------------------------------------------------------------------------|--------------------|------------------|---------------|
|                                                                     |                                                                                                                                    | DRAWN: J.LEE       | DATE: OCT. 06/09 |               |
|                                                                     |                                                                                                                                    | CHECKED:           | DATE:            |               |
| EDAC INC                                                            | THESE DRAWINGS AND SPECIFICATIONS ARE THE PROPERTY OF EDAC INC.,AND SHALL NOT BE REPRODUCED,OR COPIED OR USED AS THE BASIS FOR THE | SCALE: NTS         | SHEET            | 2 <b>OF</b> 2 |
| TORONTO, ONTARIO CANADA                                             |                                                                                                                                    | DRAWING NUMBER     | •                | ISSUE         |
| YOUR CONNECTION TO QUALITY & SERVICE                                | MANUFACTURE OR SALE OF APPARATUS WITHOUT WRITTEN PERMISSION.                                                                       | 837 Assembly       |                  | 1             |

## **Contact Detail**

500-Wire Hole .050x.025(1.27x0.64) - Tail LG=.260(6.60) .156 [3.96] Contact Spacing x .200 [5.08] Row Spacing

THIS IS A C.A.D. GENERATED DRAWING DO NOT MAKE MANUAL REVISIONS TO MASTER.