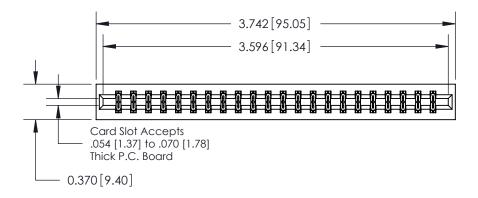

## **See Accompanying Page for:**

**Contact Bend Details** 

837/887 Series High Temp Card Edge Connector Part Number: 837-044-500-201

**EDAC INC** TORONTO, ONTARIO CANADA

THESE DRAWINGS AND SPECIFICATIONS ARE THE PROPERTY OF EDAC INC.,AND SHALL NOT BE REPRODUCED, OR COPIED OR USED AS THE BASIS FOR THE MANUFACTURE OR SALE OF APPARATUS WITHOUT WRITTEN PERMISSION.

| ACAD REFERENCE NO. 837 ENG MASTE |                  |  |  |
|----------------------------------|------------------|--|--|
| DRAWN: J.LEE                     | DATE: OCT. 06/09 |  |  |
| CHECKED:                         | DATE:            |  |  |
| SCALE: NTS                       | SHEET 1 OF 2     |  |  |
| DRAWING NUMBER                   | ISSUE            |  |  |
| 837 Assembly                     | 1                |  |  |