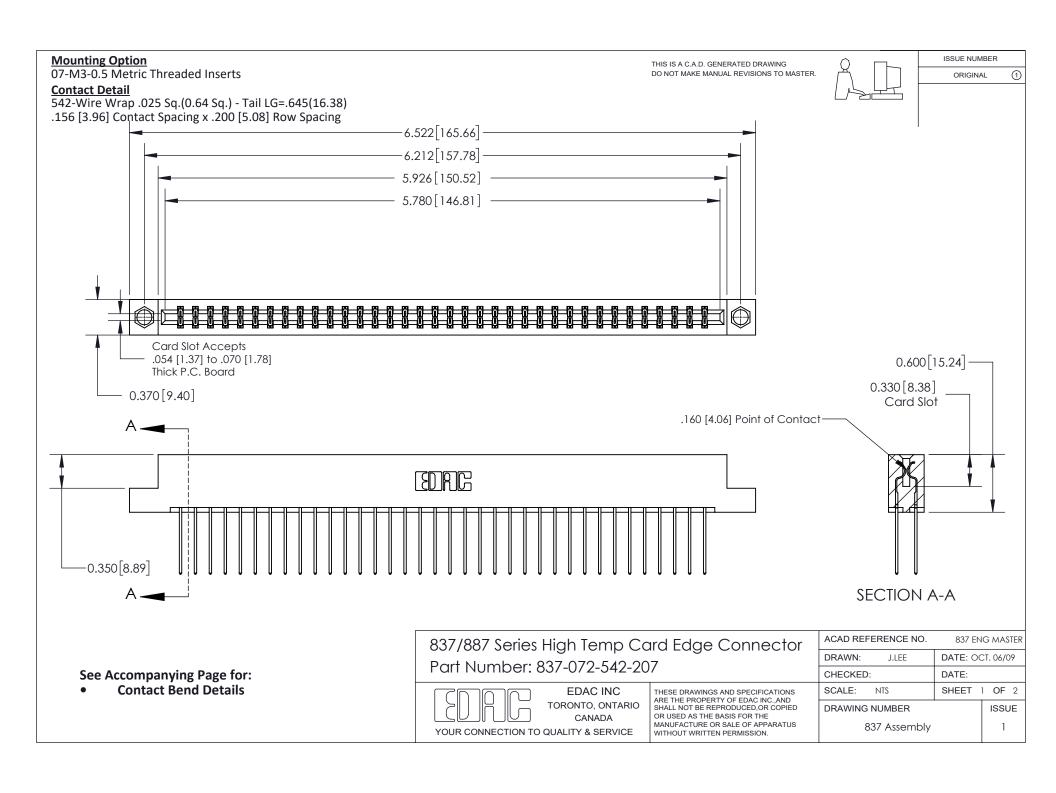

ISSUE NUMBER

ORIGINAL

1



| 837/887 Series High Temp Card Edge Connector<br>Contact Bend Detail |                                                                                                                                                                                                   | ACAD REFERENCE NO. 837 EN |                  | 3 MASTER      |
|---------------------------------------------------------------------|---------------------------------------------------------------------------------------------------------------------------------------------------------------------------------------------------|---------------------------|------------------|---------------|
|                                                                     |