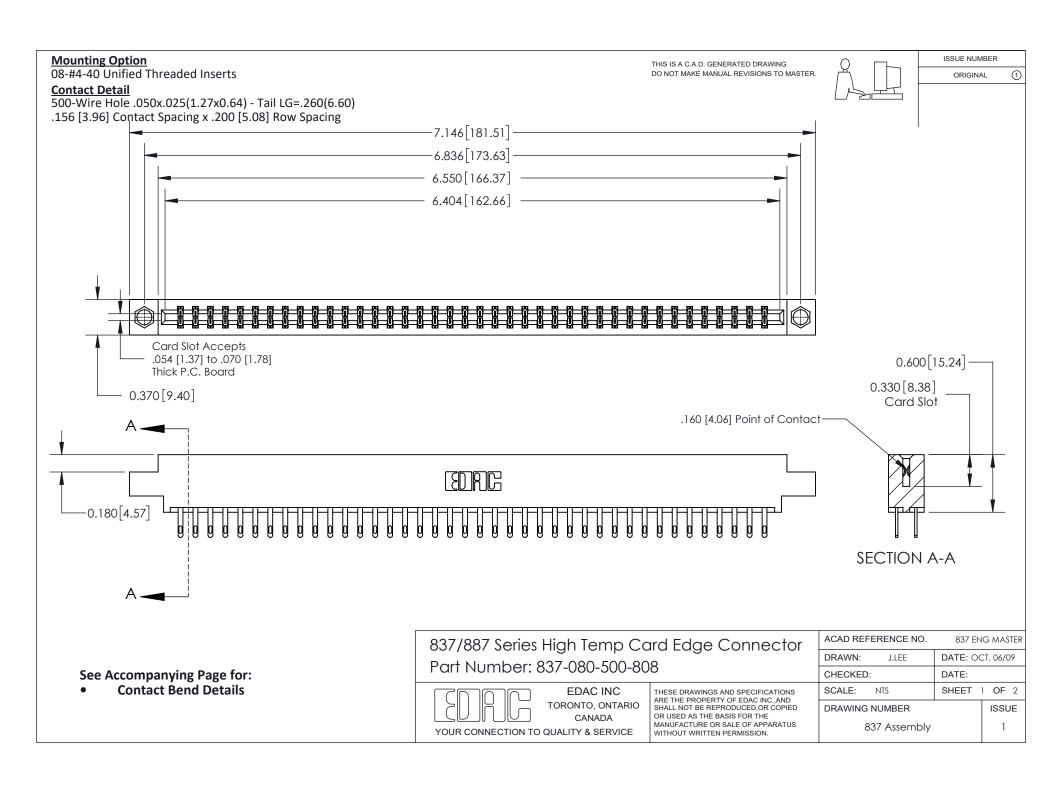

ISSUE NUMBER

ORIGINAL

1

| 837/887 Series High Temp Card Edge Connector<br>Contact Bend Detail |                                                                                                                                                                                                   | ACAD REFERENCE NO. 837 EN |                  | 3 MASTER      |
|---------------------------------------------------------------------|---------------------------------------------------------------------------------------------------------------------------------------------------------------------------------------------------|---------------------------|------------------|---------------|
|                                                                     |                                                                                                                                                                                                   | DRAWN: J.LEE              | DATE: OCT. 06/09 |               |
|                                                                     |                                                                                                                                                                                                   | CHECKED:                  | DATE:            |               |
| TORONTO, ONTARIO                                                    | THESE DRAWINGS AND SPECIFICATIONS ARE THE PROPERTY OF EDAC INC., AND SHALL NOT BE REPRODUCED, OR COPIED OR USED AS THE BASIS FOR THE MANUFACTURE OR SALE OF APPARATUS WITHOUT WRITTEN PERMISSION. | SCALE: NTS                | SHEET            | 2 <b>OF</b> 2 |
|                                                                     |                                                                                                                                                                                                   | DRAWING NUMBER            | •                | ISSUE         |
| YOUR CONNECTION TO QUALITY & SERVICE                                |                                                                                                                                                                                                   | 837 Assembly              |                  | 1             |