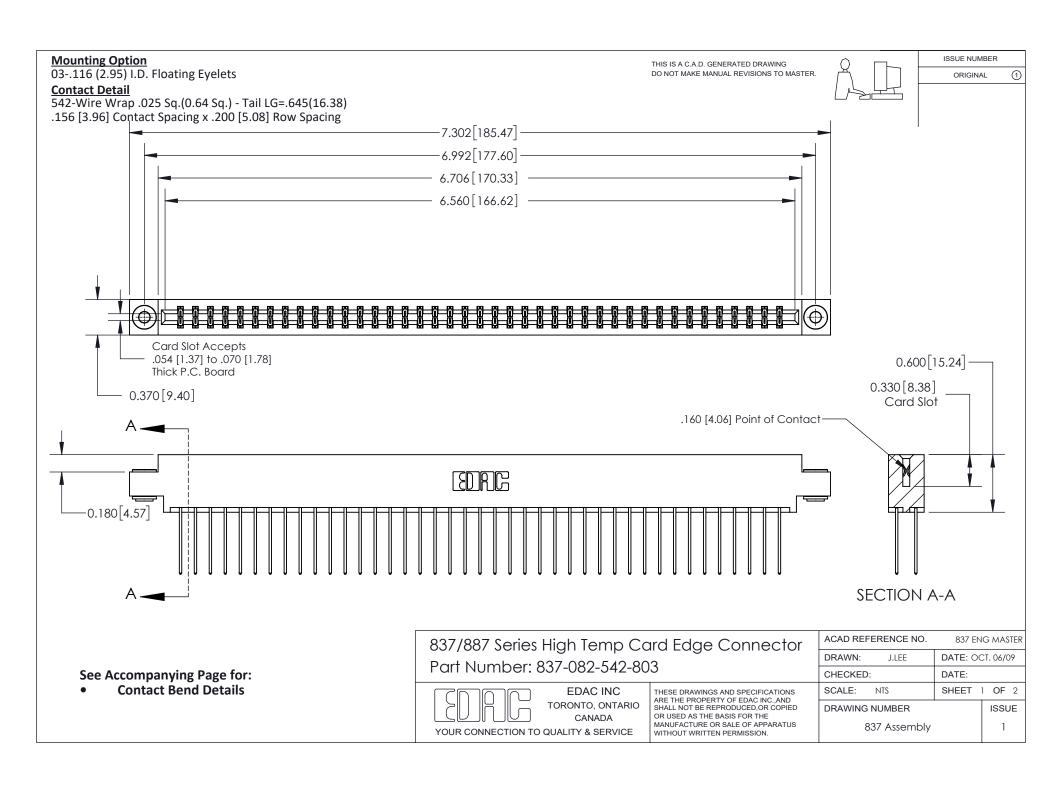

ISSUE NUMBER

ORIGINAL

1



| 837/887 Series High Temp Card Edge Connector<br>Contact Bend Detail |                                                                                                                                                                                                   | ACAD REFERENCE NO. 837 EN |                  | 3 MASTER      |
|---------------------------------------------------------------------|---------------------------------------------------------------------------------------------------------------------------------------------------------------------------------------------------|---------------------------|------------------|---------------|
|                                                                     |