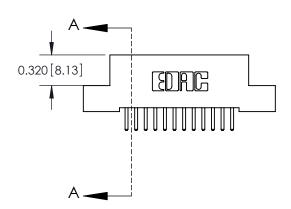

SECTION A-A

842 Assembly

842 ENG MASTER

THIS IS A C.A.D. GENERATED DRAWING DO NOT MAKE MANUAL REVISIONS TO MASTER

ORIGINAL (1)

| 842/892 Series High Temp Card Edge Connector<br>Contact Bend Detail |                                                                                                 | ACAD REFERENCE NO. 842 ENG MASTER |             |                  |        |
|---------------------------------------------------------------------|-------------------------------------------------------------------------------------------------|-----------------------------------|-------------|------------------|--------|
|                                                                     |                                                                                                 | DRAWN:                            | J.LEE       | DATE: OCT. 06/09 |        |
|                                                                     |                                                                                                 | CHECKED:                          |             | DATE:            |        |
| EDAC INC                                                            | THESE DRAWINGS AND SPECIFICATIONS ARE THE PROPERTY OF EDAC INCAND                               | SCALE:                            | NTS         | SHEET :          | 2 OF 3 |
| TORONTO, ONTARIO                                                    | SHALL NOT BE REPRODUCED,OR COPIED OR USED AS THE BASIS FOR THE MANUFACTURE OR SALE OF APPARATUS | DRAWING                           | NUMBER      |                  | ISSUE  |
| YOUR CONNECTION TO QUALITY & SERVICE                                |                                                                                                 | 8                                 | 42 Assembly |                  | 1      |