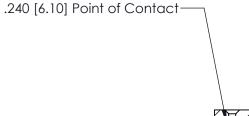

SECTION A-A

842 Assembly

842 ENG MASTER

THIS IS A C.A.D. GENERATED DRAWING DO NOT MAKE MANUAL REVISIONS TO MASTER

ORIGINAL (1)

| 842/892 Series High Temp Card Edge Connector<br>Contact Bend Detail |                                                                                                 | ACAD REFERENCE NO. 842 ENG MASTER |             |                  |        |
|---------------------------------------------------------------------|-------------------------------------------------------------------------------------------------|-----------------------------------|-------------|------------------|--------|
|                                                                     |                                                                                                 | DRAWN:                            | J.LEE       | DATE: OCT. 06/09 |        |
|                                                                     |                                                                                                 | CHECKED:                          |             | DATE:            |        |
| EDAC INC                                                            | THESE DRAWINGS AND SPECIFICATIONS ARE THE PROPERTY OF EDAC INCAND                               | SCALE:                            | NTS         | SHEET :          | 2 OF 3 |
| TORONTO, ONTARIO                                                    | SHALL NOT BE REPRODUCED,OR COPIED OR USED AS THE BASIS FOR THE MANUFACTURE OR SALE OF APPARATUS | DRAWING                           | NUMBER      |                  | ISSUE  |
| YOUR CONNECTION TO QUALITY & SERVICE                                |                                                                                                 | 8                                 | 42 Assembly |                  | 1      |