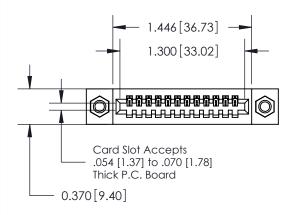

## **Contact Detail**

520-P.C. Tail .030x.018(0.76x0.46) - Tail LG=.185(4.70) .100 [2.54] Contact Spacing x .200 [5.08] Row Spacing

## **See Accompanying Pages for:**

- **Contact Bend Details**
- **Mounting Options**

842/892 Series High Temp Card Edge Connector

YOUR CONNECTION TO QUALITY & SERVICE

Part Number: 842-012-520-107

J.LEE DATE: OCT. 06/09 SHEET 1 OF 3 NTS