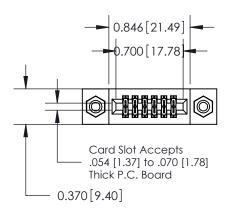

## **See Accompanying Pages for:**

- **Contact Bend Details**
- **Mounting Options**

.240 [6.10] Point of Contact-

842/892 Series High Temp Card Edge Connector Part Number: 842-012-542-208

YOUR CONNECTION TO QUALITY & SERVICE