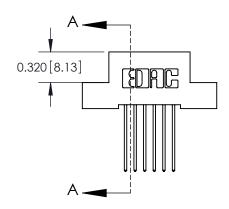

## **Contact Detail**

542-Wire Wrap .025 Sq.(0.64 Sq.) - Tail LG=.655(16.64) .100 [2.54] Contact Spacing x .200 [5.08] Row Spacing