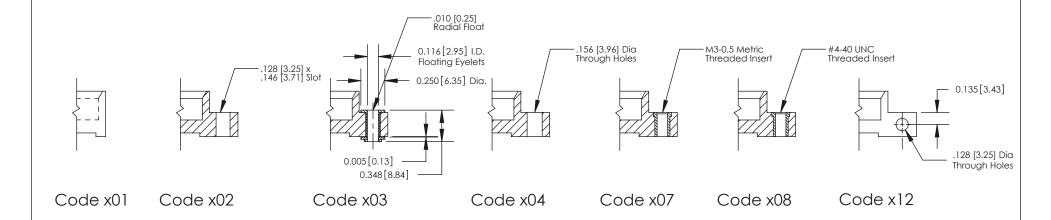

## **Mounting Option**

01-No Mounting Lugs

THIS IS A C.A.D. GENERATED DRAWING DO NOT MAKE MANUAL REVISIONS TO MASTER

SSUE NUMBER

DRIGINAL

1

| 842/892 Series High Temp Card Edge Connector<br>Mounting Options |                                                                                      | ACAD REFERENCE NO. 842 ENG MASTER |             |         |           |
|------------------------------------------------------------------|--------------------------------------------------------------------------------------|-----------------------------------|-------------|---------|-----------|
|                                                                  |                                                                                      | DRAWN:                            | J.LEE       | DATE: O | CT. 06/09 |
|                                                                  |                                                                                      | CHECKED:                          |             | DATE:   |           |
|                                                                  | TORONTO, ONTARIO ARE THE PROPERTY OF EDAC INC.,AND SHALL NOT BE REPRODUCED,OR COPIED | SCALE:                            | NTS         | SHEET : | 3 OF 3    |
| I   S   I   G   TORONTO, ONTARIO                                 |                                                                                      | DRAWING                           | NUMBER      |         | ISSUE     |
| YOUR CONNECTION TO QUALITY & SERVICE                             | MANUFACTURE OR SALE OF APPARATU                                                      |                                   | 42 Assembly |         | 1         |