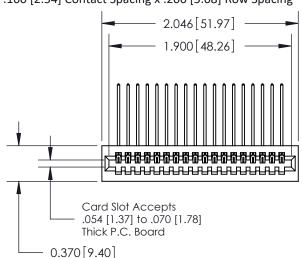

## **Contact Detail**

559-90 Degree Bend (Code 541 Contacts)

.100 [2.54] Contact Spacing x .200 [5.08] Row Spacing

**See Accompanying Pages for:** 

- **Contact Bend Details**
- **Mounting Options**

.240 [6.10] Point of Contact-