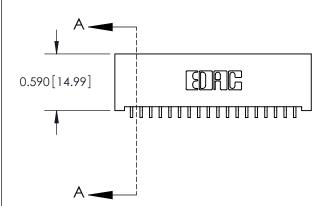

842 Assembly

SECTION A-A

THIS IS A C.A.D. GENERATED DRAWING DO NOT MAKE MANUAL REVISIONS TO MASTER.

ISSUE NUMBER

ORIGINAL

1

| 842/892 Series High Temp Card Edge Connector<br>Contact Bend Detail |                                                                                                                                    | ACAD REFERENCE NO. 842 ENG MASTER |          |                         |  |
|---------------------------------------------------------------------|------------------------------------------------------------------------------------------------------------------------------------|-----------------------------------|----------|-------------------------|--|
|                                                                     |                                                                                                                                    | DRAWN: J.LEE                      | DATE: OC | DATE: <b>OCT. 06/09</b> |  |
|                                                                     |                                                                                                                                    | CHECKED:                          | DATE:    | DATE:                   |  |
| EDAC INC                                                            | THESE DRAWINGS AND SPECIFICATIONS ARE THE PROPERTY OF EDAC INC.,AND SHALL NOT BE REPRODUCED,OR COPIED OR USED AS THE BASIS FOR THE | SCALE: NTS                        | SHEET    | 2 OF 3                  |  |
| TORONTO, ONTARIO                                                    |                                                                                                                                    | DRAWING NUMBER                    | •        | ISSUE                   |  |
| YOUR CONNECTION TO QUALITY & SERVICE                                | MANUFACTURE OR SALE OF APPARATUS                                                                                                   | 842 Assemb                        | ly       | 1                       |  |