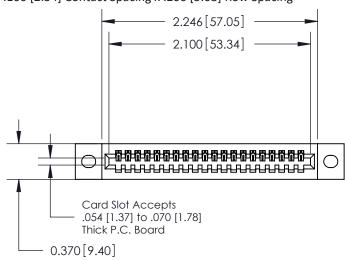

SECTION A-A

842 Assembly

842 ENG MASTER

## **See Accompanying Pages for:**

- **Contact Bend Details**
- **Mounting Options**

THIS IS A C.A.D. GENERATED DRAWING DO NOT MAKE MANUAL REVISIONS TO MASTER.

ISSUE NUMBER

ORIGINAL

1

| 842/892 Series High Temp Card Edge Connector<br>Contact Bend Detail |                                                                                                                                     | ACAD REFERENCE NO. 842 ENG MASTER |          |                         |  |
|---------------------------------------------------------------------|-------------------------------------------------------------------------------------------------------------------------------------|-----------------------------------|----------|-------------------------|--|
|                                                                     |                                                                                                                                     | DRAWN: J.LEE                      | DATE: OC | DATE: <b>OCT.</b> 06/09 |  |
|                                                                     |                                                                                                                                     | CHECKED:                          | DATE:    | DATE:                   |  |
| EDAC INC                                                            | THESE DRAWINGS AND SPECIFICATIONS ARE THE PROPERTY OF EDAC INC. AND SHALL NOT BE REPRODUCED, OR COPIED OR USED AS THE BASIS FOR THE | SCALE: NTS                        | SHEET    | 2 OF 3                  |  |
| TORONTO, ONTARIO                                                    |                                                                                                                                     | DRAWING NUMBER                    | •        | ISSUE                   |  |
| YOUR CONNECTION TO QUALITY & SERVICE                                | MANUFACTURE OR SALE OF APPARATUS                                                                                                    | 842 Assemb                        | ly       | 1                       |  |