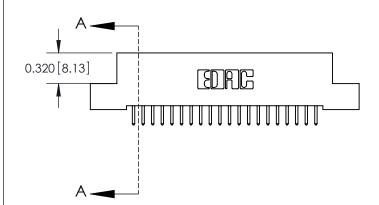

SECTION A-A

842 Assembly

842 ENG MASTER

## **See Accompanying Pages for:**

- **Contact Bend Details**
- **Mounting Options**

THIS IS A C.A.D. GENERATED DRAWING DO NOT MAKE MANUAL REVISIONS TO MASTER.

ISSUE NUMBER

ORIGINAL

1

| 842/892 Series High Temp Card Edge Connector<br>Contact Bend Detail |                                                                                                                                     | ACAD REFERENCE NO. 842 ENG MASTER |          |                         |  |
|---------------------------------------------------------------------|-------------------------------------------------------------------------------------------------------------------------------------|-----------------------------------|----------|-------------------------|--|
|                                                                     |                                                                                                                                     | DRAWN: J.LEE                      | DATE: OC | DATE: <b>OCT.</b> 06/09 |  |
|                                                                     |                                                                                                                                     | CHECKED:                          | DATE:    | DATE:                   |  |
| EDAC INC                                                            | THESE DRAWINGS AND SPECIFICATIONS ARE THE PROPERTY OF EDAC INC. AND SHALL NOT BE REPRODUCED, OR COPIED OR USED AS THE BASIS FOR THE | SCALE: NTS                        | SHEET    | 2 OF 3                  |  |
| TORONTO, ONTARIO                                                    |                                                                                                                                     | DRAWING NUMBER                    | •        | ISSUE                   |  |
| YOUR CONNECTION TO QUALITY & SERVICE                                | MANUFACTURE OR SALE OF APPARATUS                                                                                                    | 842 Assemb                        | ly       | 1                       |  |