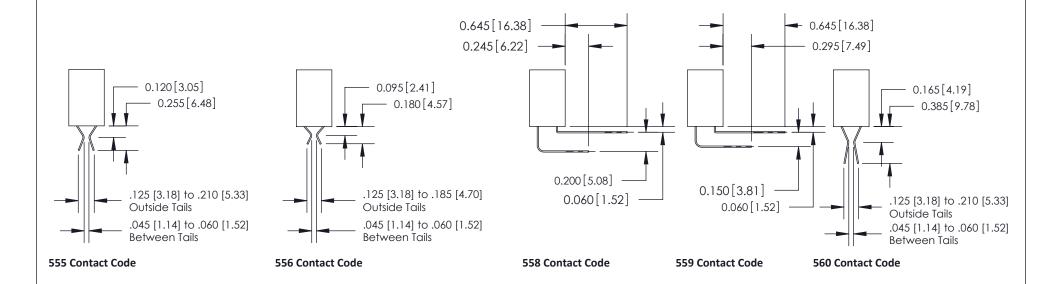

## **Contact Detail**

521-P.C. Tail .025 Sq.(0.64 Sq.) - Tail LG=.160(4.06) .100 [2.54] Contact Spacing x .200 [5.08] Row Spacing

.240 [6.10] Point of Contact-

YOUR CONNECTION TO QUALITY & SERVICE

| DRAWN: J.LEE   | DATE: OCT. 06/09 |
|----------------|------------------|
| CHECKED:       | DATE:            |
| SCALE: NTS     | SHEET 1 OF 3     |
| DRAWING NUMBER | ISSUE            |